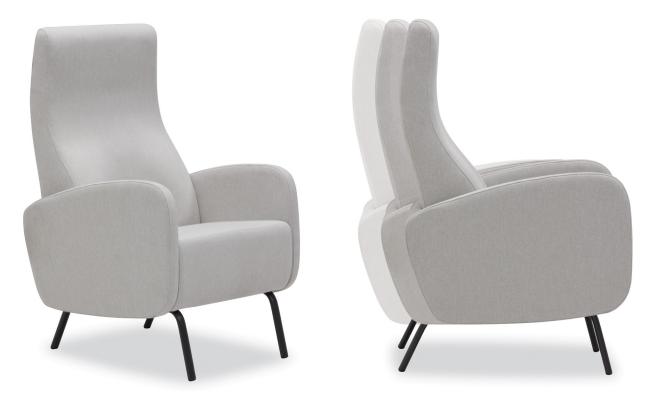

# Cama

Cama Glider (108-60)

The Cama Glider combines a smooth gliding motion with the therapeutic styling of the Cama Series. This makes it easier for the patient to cope with pain and to help the family manage stress.

### **Dimensions**

Cama Glider

| Model  | Short Description | W    | D  | Н  | SW | SD | SH | AH | YDG   | WT CAP  |
|--------|-------------------|------|----|----|----|----|----|----|-------|---------|
| 108-60 | Glider, chair     | 25.5 | 31 | 44 | 22 | 19 | 18 | 24 | 5 yds | 350 lbs |

#### Features

- Gliding motion
- Small footprint
- Crumb space clean-out