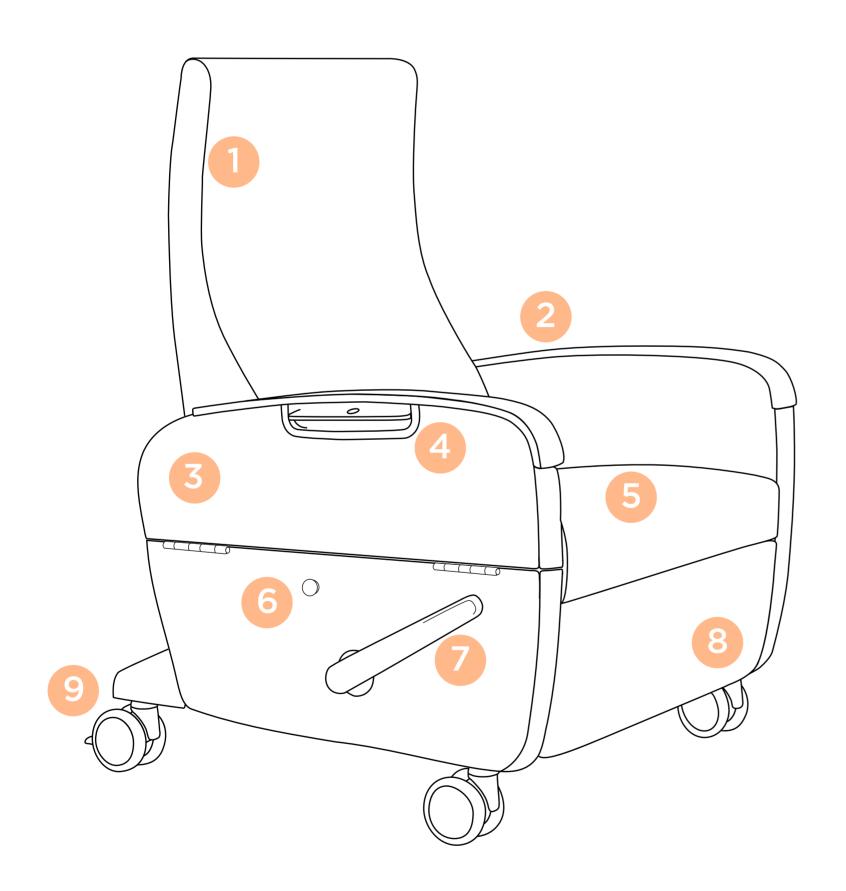

| Component List |                          | Description  |
|----------------|--------------------------|--------------|
| 1              | Backrest                 | COM: 2 yds   |
| 2              | Arm cap                  | Grey         |
| 3              | Arm                      | COM: 2 yds   |
| 4              | Finger pull lever        | Grey         |
| 5              | Seat                     | COM: 1.5 yds |
| 6              | Folding arm release knob | Grey         |
| 7              | Footrest lever           | Grey         |
| 8              | Footrest                 | COM: 2 yds   |
| 9              | Caster                   | 3" CLS       |