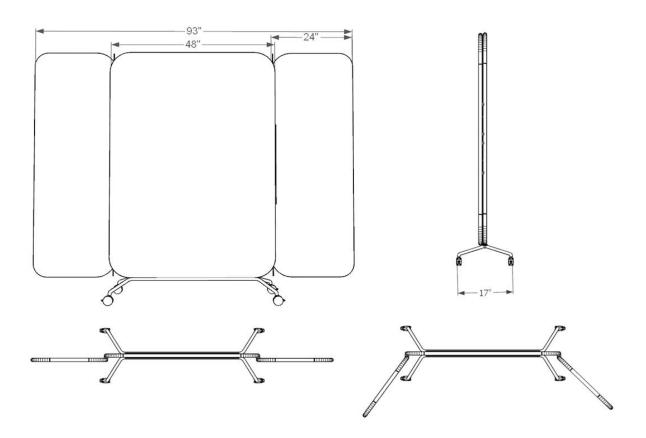

## Rolling Wall Unit with Wings

COM Requirement:

Style: LIFEwall Model: wall-100

8 yds each no repeat

Mechanism: Rolling Wall Unit with Wings

**Dimensions**: 48"/93"w x 17"d x 74"h

Main wall: 48"w Wall Panels: 24"w

From Floor: 7" off the floor

Performance & Environmental Sustainability

• HHI Compliant • Air Quality Certification BIFMA

LIFEwall is a freestanding mobile partitioning unit that is designed to address the need to spatially delineate larger healthcare treatment zones, while at the same time safeguarding patient privacy and dignity. A fundamental feature of this product is its flexibility in arrangement with ease-of-use when needing planning solutions fast.