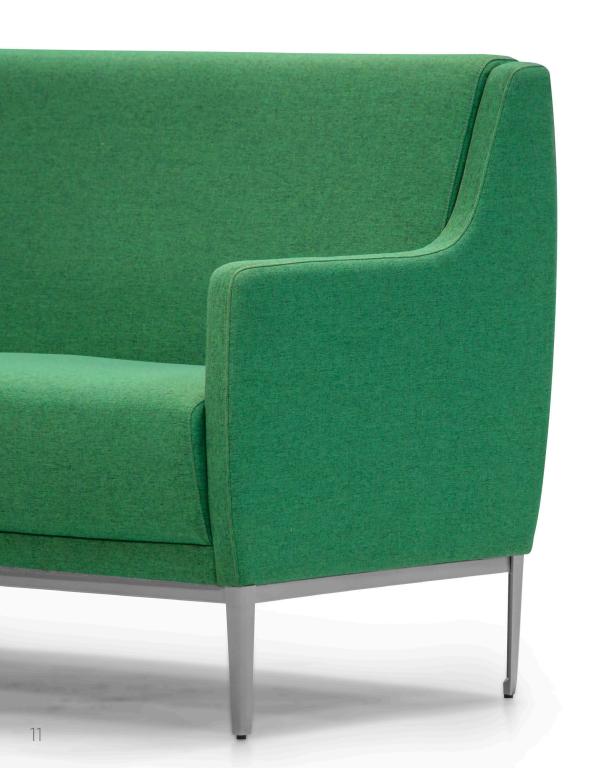

Essentially, transitional aesthetics Leo's translate to a new classical appearance with a modern sensibility. Sleek lines, appropriate humanscaling. with comfortable along proportions undoubtedly sets Leo apart traditional wait-seating furniture. from Ultimately, Leo provides patients with the initial impression of a hospitality aesthetic and provides supportive elements which humanize the healthcare environment.