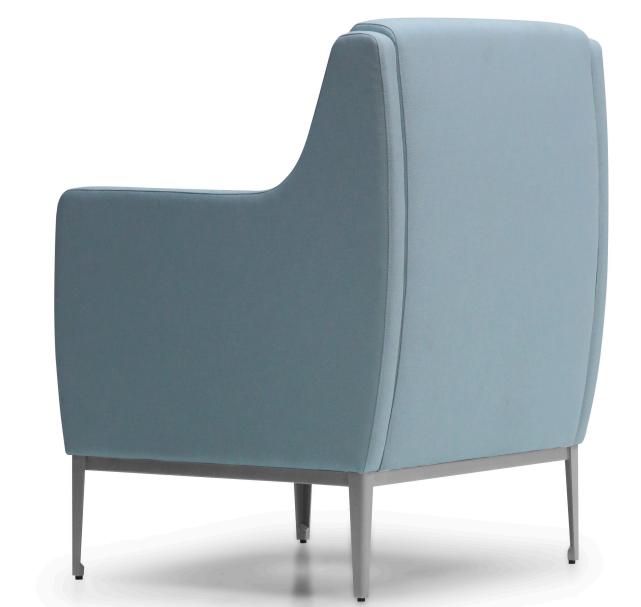

Essentially, transitional aesthetics Leo's translate to a new classical appearance with a modern sensibility. Sleek lines, appropriate humanscaling. with comfortable along proportions undoubtedly sets Leo apart traditional wait-seating furniture. from Ultimately, Leo provides patients with the initial impression of a hospitality aesthetic and provides supportive elements which humanize the healthcare environment.