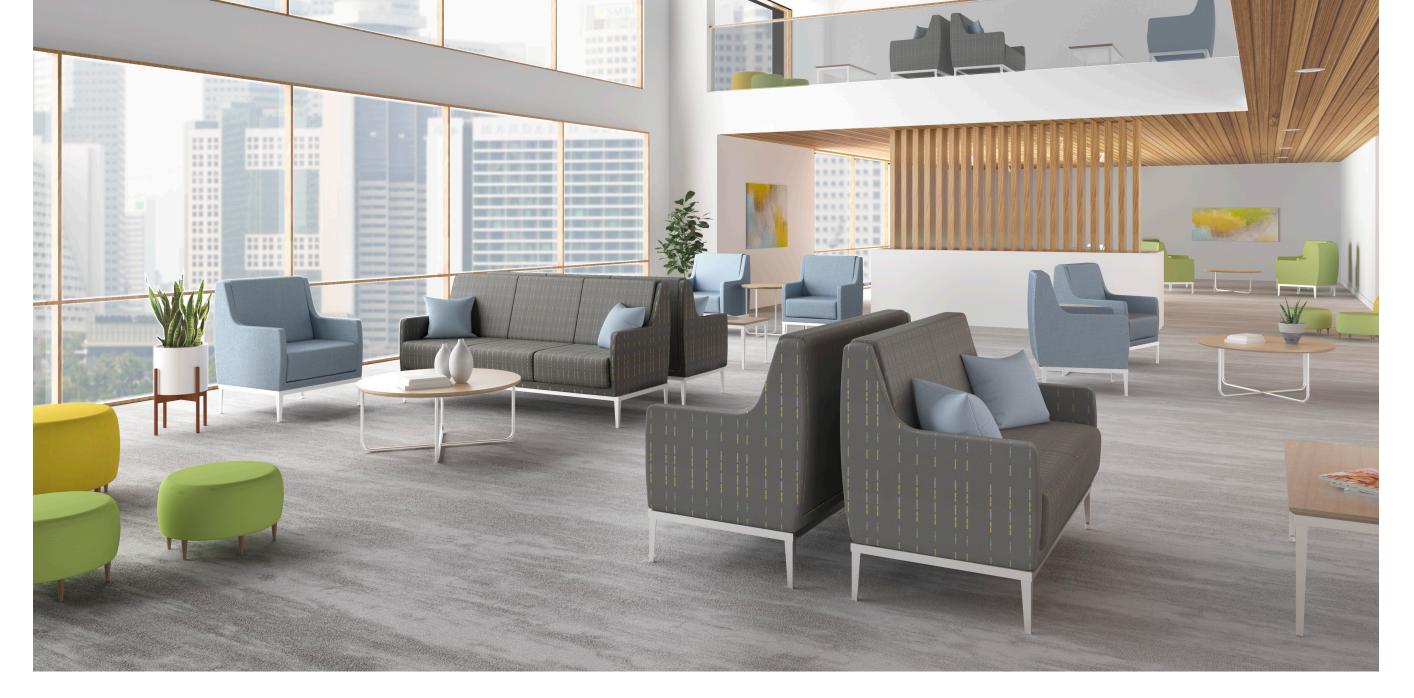

"Furniture that makes a difference"
- IOA-HCF

Together, we designed a furniture group that recognizes a major convergence between hospitality and healthcare design. Our collaborative focus was creating public spaces that have a perception of being comfortably reassuring when patients are introduced into wellness settings. The vital goal in the design process was to leave behind a cold, sterile seating environment and replace it with attractively welcoming pieces that could easily crossover between healthcare and hospitality applications.

Essentially, transitional aesthetics Leo's translate to a new classical appearance with a modern sensibility. Sleek lines, appropriate humanscaling. with comfortable along proportions undoubtedly sets Leo apart traditional wait-seating furniture. from Ultimately, Leo provides patients with the initial impression of a hospitality aesthetic and provides supportive elements which humanize the healthcare environment.