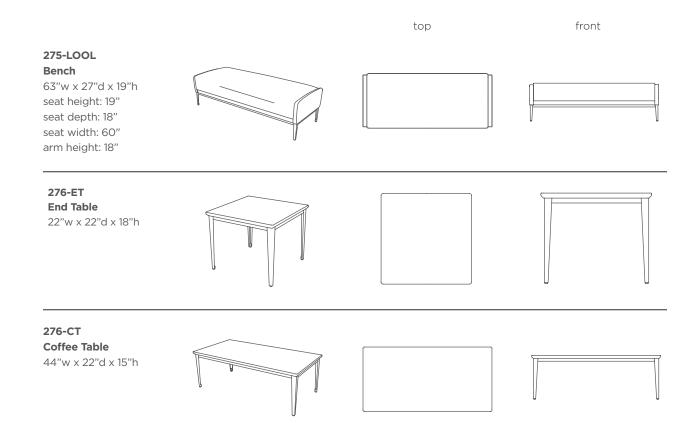

Occasional

## Our Mission

Having well over 90 years of design and craft experience, IOA-HCF continues to cultivate a design approach that is research-based, holistic in nature, centered around patient, caregiver and guest. Everyday it is our goal to create wellness furniture that contributes to healing environments.

## Technical Specs

## front top 275-ACA Chair 26"w x 27"d x 35"h seat height: 18" seat depth: 18" seat width: 23" arm height: 25" 275-LCL Chair-LowArm 26"w x 27"d x 35"h seat height: 18" seat depth: 18" seat width: 23" arm height: N/A 275-ABA **Bariatric Chair** 33.5"w x 27"d x 35"h seat height: 18" seat depth: 18" seat width: 30" arm height: 25" 275-LBL Bariatric Chair-LowArm 33.5"w x 27"d x 35"h seat height: 18" seat depth: 18" seat width: 30"

21 22

arm height: N/A