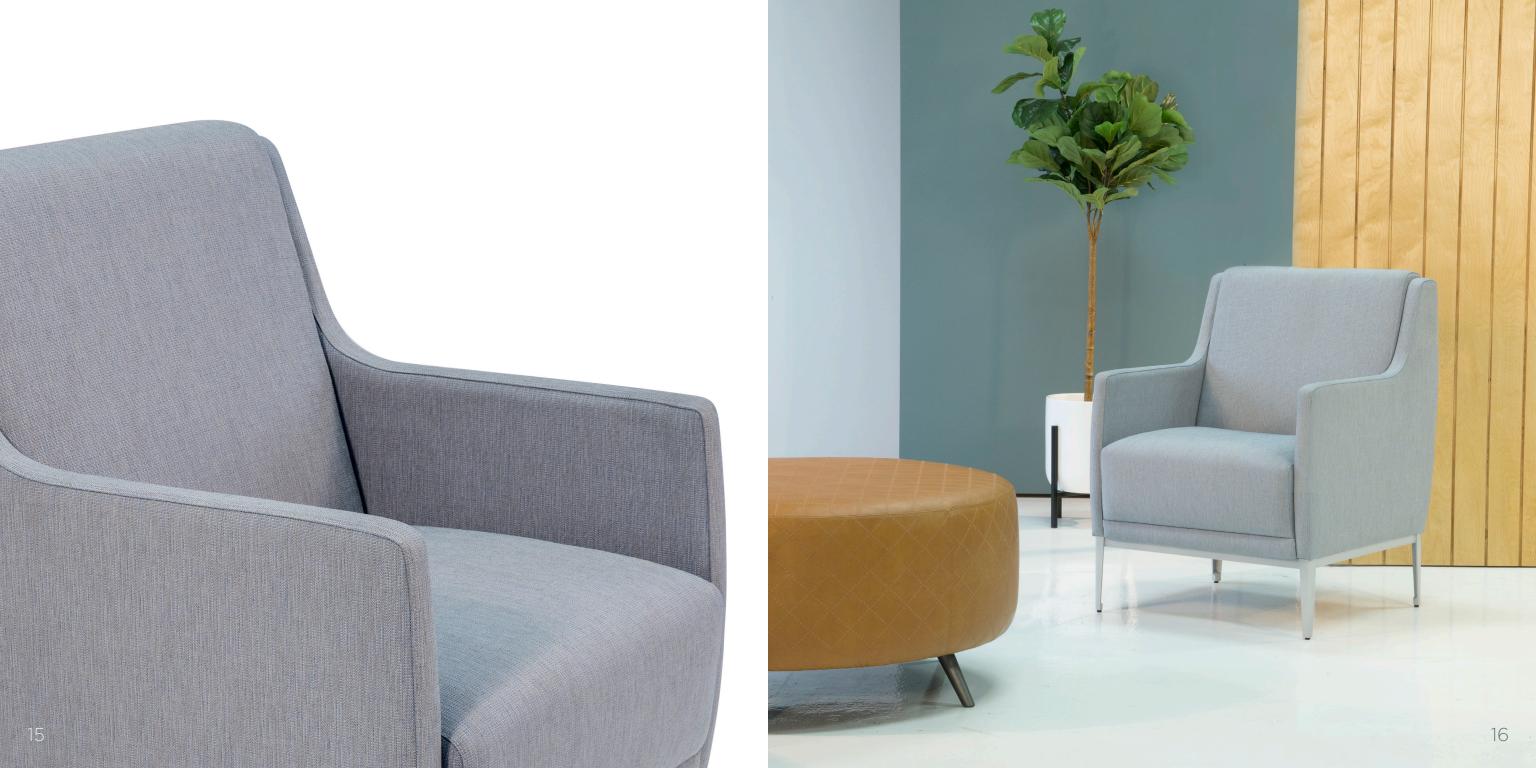

Essentially, transitional aesthetics Leo's translate to a new classical appearance with a modern sensibility. Sleek lines, appropriate humanscaling. with comfortable along proportions undoubtedly sets Leo apart traditional wait-seating furniture. from Ultimately, Leo provides patients with the initial impression of a hospitality aesthetic and provides supportive elements which humanize the healthcare environment.

## Occasional

"LEO ELEVATES THE HEALTHCARE WAITING EXPERIENCE WITH NEW CLASSICS."

Leo Lounge + Compass Occasional