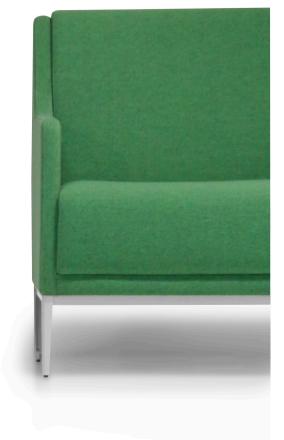

Essentially, transitional aesthetics Leo's translate to a new classical appearance with a modern sensibility. Sleek lines, appropriate humanscaling. with comfortable along proportions undoubtedly sets Leo apart traditional wait-seating furniture. from Ultimately, Leo provides patients with the initial impression of a hospitality aesthetic and provides supportive elements which humanize the healthcare environment.

## Occasional

"LEO ELEVATES THE HEALTHCARE WAITING EXPERIENCE WITH NEW CLASSICS."

Leo Lounge + Compass Occasional