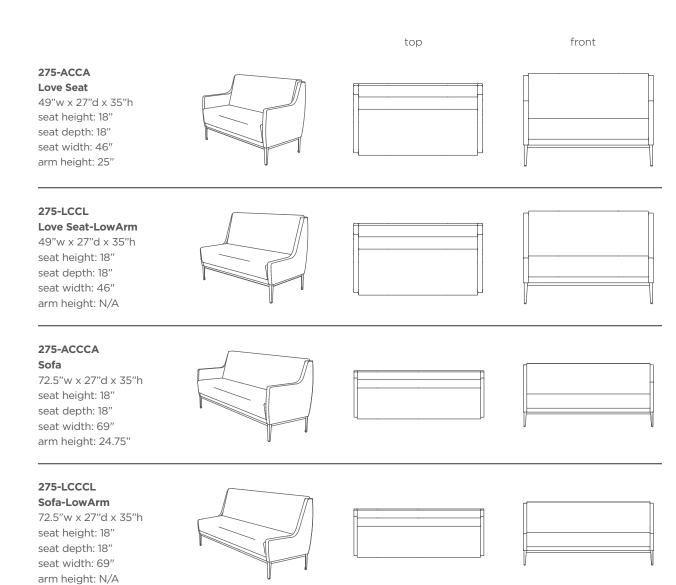

## Technical Specs

## front top 275-ACA Chair 26"w x 27"d x 35"h seat height: 18" seat depth: 18" seat width: 23" arm height: 25" 275-LCL Chair-LowArm 26"w x 27"d x 35"h seat height: 18" seat depth: 18" seat width: 23" arm height: N/A 275-ABA **Bariatric Chair** 33.5"w x 27"d x 35"h seat height: 18" seat depth: 18" seat width: 30" arm height: 25" 275-LBL Bariatric Chair-LowArm 33.5"w x 27"d x 35"h seat height: 18" seat depth: 18" seat width: 30"