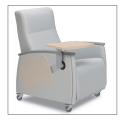

# Three position recliner

Three position recliner features a footrest that is extended by pushing on the arms.

#### **Design Features**

- 1. Continuous upholstery on foot rest (no gaps) for comfort, safety and ease of cleaning
- 2. Composite foam seat with dynamic suspension system for long term comfort
- 3. Shielded mechanism for safety
- 4. Polyester or wood arm caps resistant to hospital cleaners
- 5. Central locking system for safety (optional)
- 6. Footrest extended and back reclined by pushing on the arms

#### Performance

- 350 lb capacity
- Heavy duty mechanism completely covered by all inclusive 12 year warranty