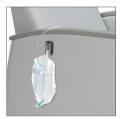

Softgrip push bar

A tubular push bar with a softgrip cover for pushing the recliner.

Ergotron arm

Supports TV/DVD players and may be adjusted into a multitude of positions.

Drainage bag holder

A retractable loop for foley bags. It can be placed anywhere on the arm panel of the recliner.