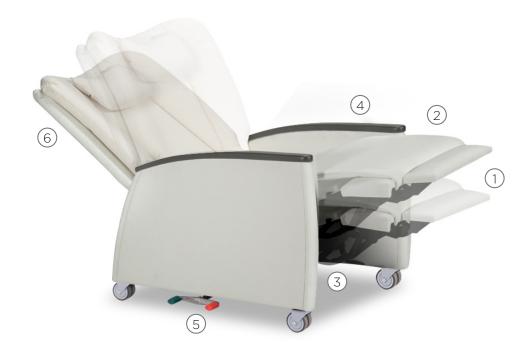

# Three position recliner

Three position recliner features a footrest that is extended by pushing on the arms.

#### **Design Features**

- 1. Continuous upholstery on foot rest (no gaps) for comfort, safety and ease of cleaning
- 2. Composite foam seat with dynamic suspension system for long term comfort
- 3. Shielded mechanism for safety
- 4. Polyester or wood arm caps resistant to hospital cleaners
- 5. Central locking system for safety (optional)
- 6. Footrest extended and back reclined by pushing on the arms