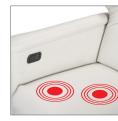

Heated seat

The heated seat provides therapeutic warmth and eliminates the need of warming blankets.

Central locking system

All wheel locking system with 3" double wheel Tente Casters

\*Images shown may not reflect style