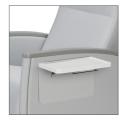

# Options and Accessories

Profile tablet

The profile tablet provides the patient with a generous and sturdy multi-purpose surface. When not in use it easily folds flush against the side of the chair.

Folding side tablet