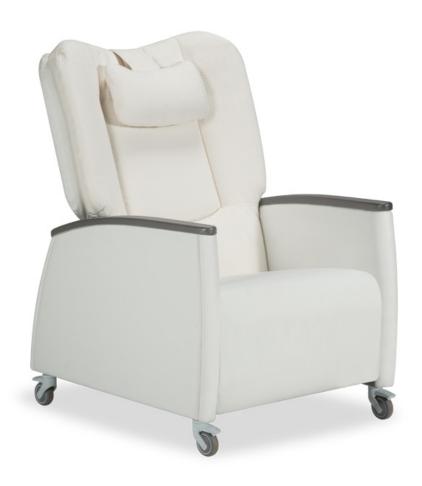

# Three position recliner

Three position recliner features a footrest that is extended by pushing on the arms.

#### **Design Features**

- 1. Continuous upholstery on foot rest (no gaps) for comfort, safety and ease of cleaning
- 2. Composite foam seat with dynamic suspension system for long term comfort
- 3. Shielded mechanism for safety
- 4. Polyester or wood arm caps resistant to hospital cleaners
- 5. Central locking system for safety (optional)
- 6. Footrest extended and back reclined by pushing on the arms