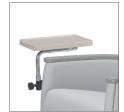

A molded plastic tablet with raised edges that folds flush on the side of the arm panel.

Swiveling side tablet

Swiveling table that can positioned in any position then locked. The swiveling table is also removable and available in 3 sizes.