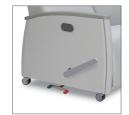

Heated seat

The heated seat provides therapeutic warmth and eliminates the need of warming blankets.

Central locking system

All wheel locking system with 3" double wheel Tente Casters

\*Images shown may not reflect style