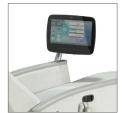

Softgrip push bar

A tubular push bar with a softgrip cover for pushing the recliner.

Ergotron arm

Supports TV/DVD players and may be adjusted into a multitude of positions.

Drainage bag holder

A retractable loop for foley bags. It can be placed anywhere on the arm panel of the recliner.