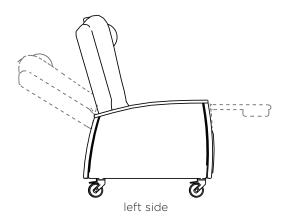

# Three position recliner

Three position recliner features a footrest that is extended by pushing on the arms.

#### **Design Features**

- 1. Continuous upholstery on foot rest (no gaps) for comfort, safety and ease of cleaning
- 2. Composite foam seat with dynamic suspension system for long term comfort
- 3. Shielded mechanism for safety
- 4. Polyester or wood arm caps resistant to hospital cleaners
- 5. Central locking system for safety (optional)
- 6. Footrest extended and back reclined by pushing on the arms