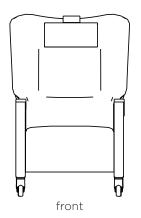

# Three position recliner

Three position recliner features a footrest that is extended by pushing on the arms.

# Back Style

pillow back