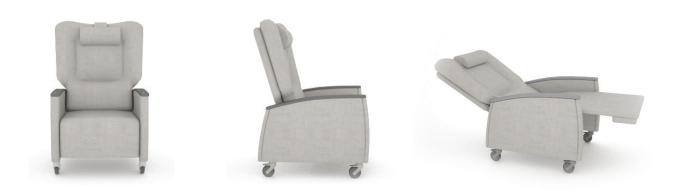

# Three position recliner

Three position recliner features a footrest that is extended by pushing on the arms.

#### **Design Features**

- 1. Continuous upholstery on foot rest (no gaps) for comfort, safety and ease of cleaning
- 2. Composite foam seat with dynamic suspension system for long term comfort
- 3. Shielded mechanism for safety
- 4. Polyester or wood arm caps resistant to hospital cleaners
- 5. Central locking system for safety (optional)
- 6. Footrest extended and back reclined by pushing on the arms