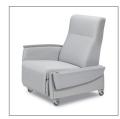

# Three position recliner

Three position recliner features a footrest that is extended by pushing on the arms.

#### **Design Features**

- 1. Continuous upholstery on foot rest (no gaps) for comfort, safety and ease of cleaning
- 2. Composite foam seat with dynamic suspension system for long term comfort
- 3. Shielded mechanism for safety
- 4. Polyester or wood arm caps resistant to hospital cleaners
- 5. Central locking system for safety (optional)
- 6. Footrest extended and back reclined by pushing on the arms