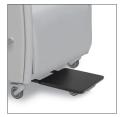

Folding arm

Arm panel that can be folded to access the patient from the side of the chair. This is particularly useful for transferring patients to and from the bed.

Rolling foot tray

A platform tucked under the seat that can be pulled out to provide a foot rest that moves with the recliner.