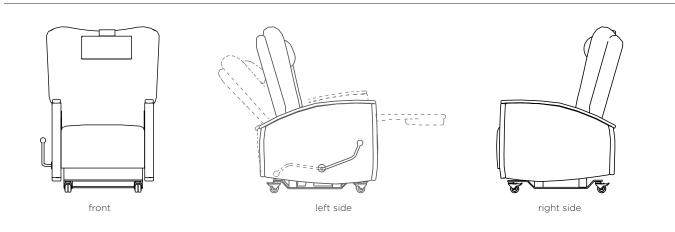

## Rocker recliner

Featuring a recliner that is a rocker in the upright position. The rocking motion automatically stops as the chair starts to recline. The footrest recline position are activated by the lever, push on the arms to reach the fully reclined position.

## Features and Performance