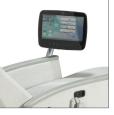

Ergotron arm

Supports TV/DVD players and may be adjusted into a multitude of positions.

Drainage bag holder

A retractable loop for foley bags. It can be placed anywhere on the arm panel of the recliner.

Heated seat