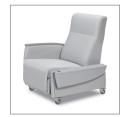

## Rocker recliner

Featuring a recliner that is a rocker in the upright position. The rocking motion automatically stops as the chair starts to recline. The footrest recline position are activated by the lever, push on the arms to reach the fully reclined position.

### **Design Features**

- 1. Continuous upholstery on foot rest (no gaps) for comfort, safety and ease of cleaning
- 2. Composite foam seat with dynamic suspension system for long term comfort
- 3. Polyester or wood arm caps resistant to hospital cleaners
- 4. Featuring a recliner that is a rocker in the upright position. The gliding motion automatically stops as the chair starts to recline.