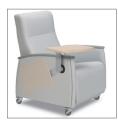

## **Options and Accessories**

Profile tablet

The profile tablet provides the patient with a generous and sturdy multi-purpose surface. When not in use it easily folds flush against the side of the chair.