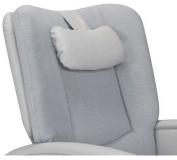

cline position are activated by the lever, push on the arms to reach the fully reclined position.





## Features and Performance



### **Design Features**

- 1. Continuous upholstery on foot rest (no gaps) for comfort, safety and ease of cleaning
- 2. Composite foam seat with dynamic suspension system for long term comfort
- 3. Polyester or wood arm caps resistant to hospital cleaners
- 4. Featuring a recliner that is a rocker in the upright position. The gliding motion automatically stops as the chair starts to recline.

#### Performance

- 350 lb capacity
- Heavy duty mechanism completely covered by all inclusive 12 year warranty

#### **Environmental Sustainability**

- HHI Compliant
- Air Quality Certification BIFMA 207.7HI

\*Images shown may not reflect style

## **Back Styles**



pillow back 523



## **Options and Accessories**



Profile tablet

The profile tablet provides the patient with a generous and sturdy multi-purpose surface. When not in use it easily folds flush against the side of the chair.



Folding side tablet

A molded plastic tablet with raised edges that folds flush on the side of the arm panel.



Swiveling side tablet

Swiveling table that can positioned in any position then locked. The swiveling table is also removable and available in 3 sizes.



Folding arm

Arm panel that can be folded to access the patient from the side of the chair. This is particularly useful for transferring patients to and from the bed.



Softgrip push bar

A tubular push bar with a softgrip cover for pushing the recliner.



Ergotron arm

Supports TV/DVD players an