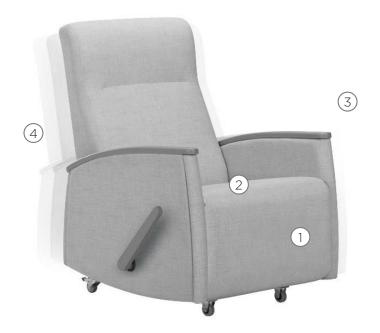

### **Design Features**

- 1. Continuous upholstery on foot rest (no gaps) for comfort, safety and ease of cleaning
- 2. Composite foam seat with dynamic suspension system for long term comfort
- 3. Polyester or wood arm caps resistant to hospital cleaners
- 4. Featuring a recliner that is a rocker in the upright position. The gliding motion automatically stops as the chair starts to recline.