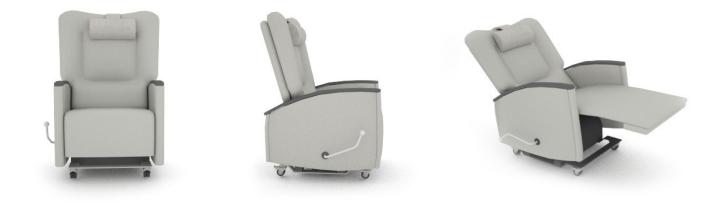

## Rocker recliner

Featuring a recliner that is a rocker in the upright position. The rocking motion automatically stops as the chair starts to recline. The footrest recline position are activated by the lever, push on the arms to reach the fully reclined position.

### **Design Features**

- 1. Continuous upholstery on foot rest (no gaps) for comfort, safety and ease of cleaning
- 2. Composite foam seat with dynamic suspension system for long term comfort
- 3. Polyester or wood arm caps resistant to hospital cleaners
- 4. Featuring a recliner that is a rocker in the upright position. The gliding motion automatically stops as the chair starts to recline.