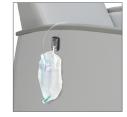

Ergotron arm

Supports TV/DVD players and may be adjusted into a multitude of positions.

Drainage bag holder

A retractable loop for foley bags. It can be placed anywhere on the arm panel of the recliner.

Heated seat