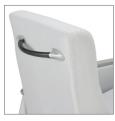

Folding arm

Arm panel that can be folded to access the patient from the side of the chair. This is particularly useful for transferring patients to and from the bed.

Softgrip push bar

A tubular push bar with a softgrip cover for pushing the recliner.