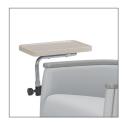

Folding side tablet

A molded plastic tablet with raised edges that folds flush on the side of the arm panel.

Swiveling side tablet

Swiveling table that can positioned in any position then locked. The swiveling table is also removable and available in 3 sizes.