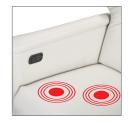

Ergotron arm

Supports TV/DVD players and may be adjusted into a multitude of positions.

Drainage bag holder

A retractable loop for foley bags. It can be placed anywhere on the arm panel of the recliner.

Heated seat

The heated seat provides therapeutic warmth and eliminates the need of warming blankets.

\*Images shown may not reflect style