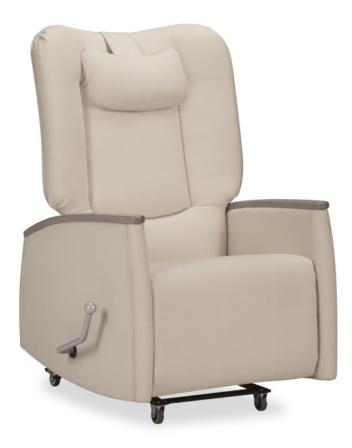

## Rocker recliner

Featuring a recliner that is a rocker in the upright position. The rocking motion automatically stops as the chair starts to recline. The footrest recline position are activated by the lever, push on the arms to reach the fully reclined position.

### **Design Features**

- 1. Continuous upholstery on foot rest (no gaps) for comfort, safety and ease of cleaning
- 2. Composite foam seat with dynamic suspension system for long term comfort
- 3. Polyester or wood arm caps resistant to hospital cleaners
- 4. Featuring a recliner that is a rocker in the upright position. The gliding motion automatically stops as the chair starts to recline.