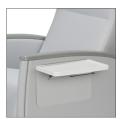

## **Options and Accessories**

Profile tablet

The profile tablet provides the patient with a generous and sturdy multi-purpose surface. When not in use it easily folds flush against the side of the chair.