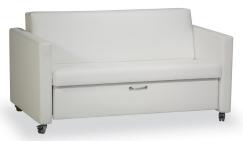

## Sleeper Chair, Double Sleeper, and Loveseat

The 88 Sleeper is a wall saver and there is no wasted space. When opened, the overall length of the chair is the same as the length of the sleeping surface. Very easy and intuitive conversion. Just pull on the handle under the seat. Weight capacity of 550lbs.

## Dimensions

Stay 88 Sleeper

| Model       | Short Description             | W  | D  | RD | Н  | SW | SD | SH | AH | YDG | WT CAP  |
|-------------|-------------------------------|----|----|----|----|----|----|----|----|-----|---------|
| 570n-88     | Stay 88, single sleeper chair | 32 | 36 | 72 | 38 | 27 | 24 | 18 | 24 | 6   | 550 lbs |
| 570n-88-2   | Stay 88, double sleeper       | 58 | 36 | 72 | 38 | 54 | 24 | 18 | 24 | 9   | 550 lbs |
| 570n-88-P60 | Stay 88, loveseat             | 60 | 36 | 72 | 38 | 54 | 24 | 18 | 24 | 12  | 550 lbs |