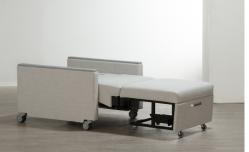

## Sleeper Chair, Double Sleeper, and Loveseat

The 88 Sleeper is a wall saver and there is no wasted space. When opened, the overall length of the chair is the same as the length of the sleeping surface. Very easy and intuitive conversion. Just pull on the handle under the seat. Weight capacity of 550lbs.

## Dimensions

Stay 88 Sleeper

| Model       | Short Description             | W  | D  | RD | Н  | SW | SD | SH | AH | YDG | WT CAP  |
|-------------|-------------------------------|----|----|----|----|----|----|----|----|-----|---------|
| 570n-88     | Stay 88, single sleeper chair | 32 | 36 | 72 | 38 | 27 | 24 | 18 | 24 | 6   | 550 lbs |
| 570n-88-2   | Stay 88, double sleeper       | 58 | 36 | 72 | 38 | 54 | 24 | 18 | 24 | 9   | 550 lbs |
| 570n-88-P60 | Stay 88, loveseat             | 60 | 36 | 72 | 38 | 54 | 24 | 18 | 24 | 12  | 550 lbs |