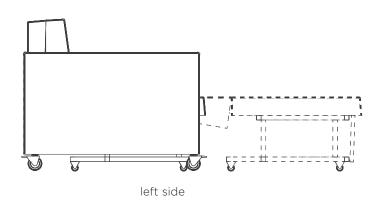

## Sleeper Chair, Double Sleeper, and Loveseat

The 88 Sleeper is a wall saver and there is no wasted space. When opened, the overall length of the chair is the same as the length of the sleeping surface. Very easy and intuitive conversion. Just pull on the handle under the seat. Weight capacity of 550lbs.