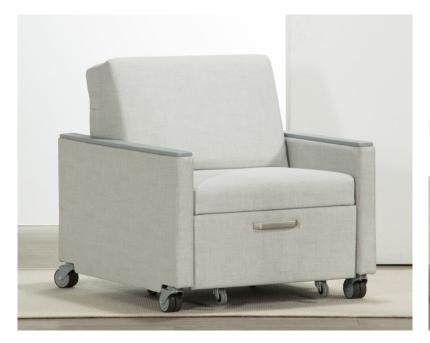

## Sleeper Chair, Double Sleeper, and Loveseat

The 88 Sleeper is a wall saver and there is no wasted space. When opened, the overall length of the chair is the same as the length of the sleeping surface. Very easy and intuitive conversion. Just pull on the handle under the seat. Weight capacity of 550lbs.

## Dimensions

Stay 88 Sleeper

| Model       | Short Description             | W  | D  | RD | Н  | SW | SD | SH | AH | YDG | WT CAP  |
|-------------|-------------------------------|----|----|----|----|----|----|----|----|-----|---------|
| 570n-88     | Stay 88, single sleeper chair | 32 | 36 | 72 | 38 | 27 | 24 | 18 | 24 | 6   | 550 lbs |
| 570n-88-2   | Stay 88, double sleeper       | 58 | 36 | 72 | 38 | 54 | 24 | 18 | 24 | 9   | 550 lbs |
| 570n-88-P60 | Stay 88, loveseat             | 60 | 36 | 72 | 38 | 54 | 24 | 18 | 24 | 12  | 550 lbs |