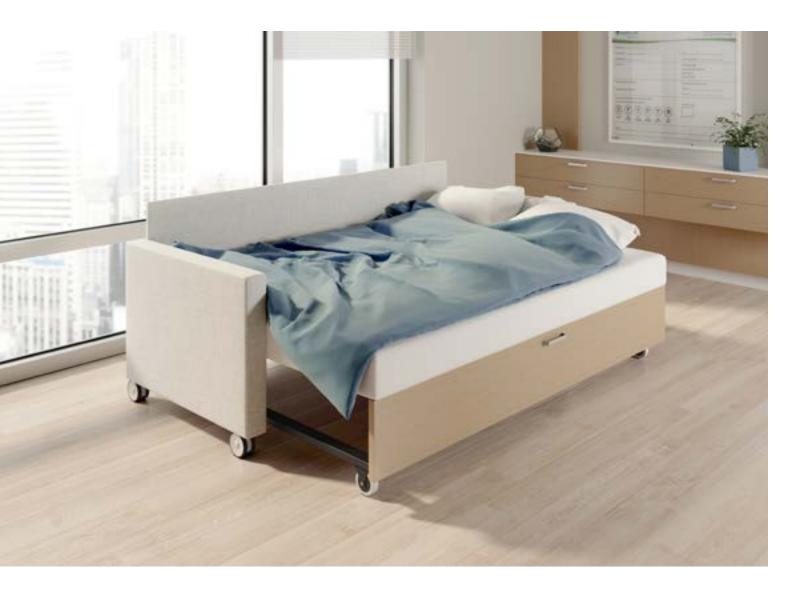

## Full House

Available in a 40" (#96) or 50" (#97)sleeping surface depth

> #96 Overall: 83w x 36d x 36h Seat: 72w x 18h Sleeping Surface: 72 x 40

> #97 Overall: 83w x 36d x 36h Seat: 72w x 18h Sleeping Surface: 72 x 50