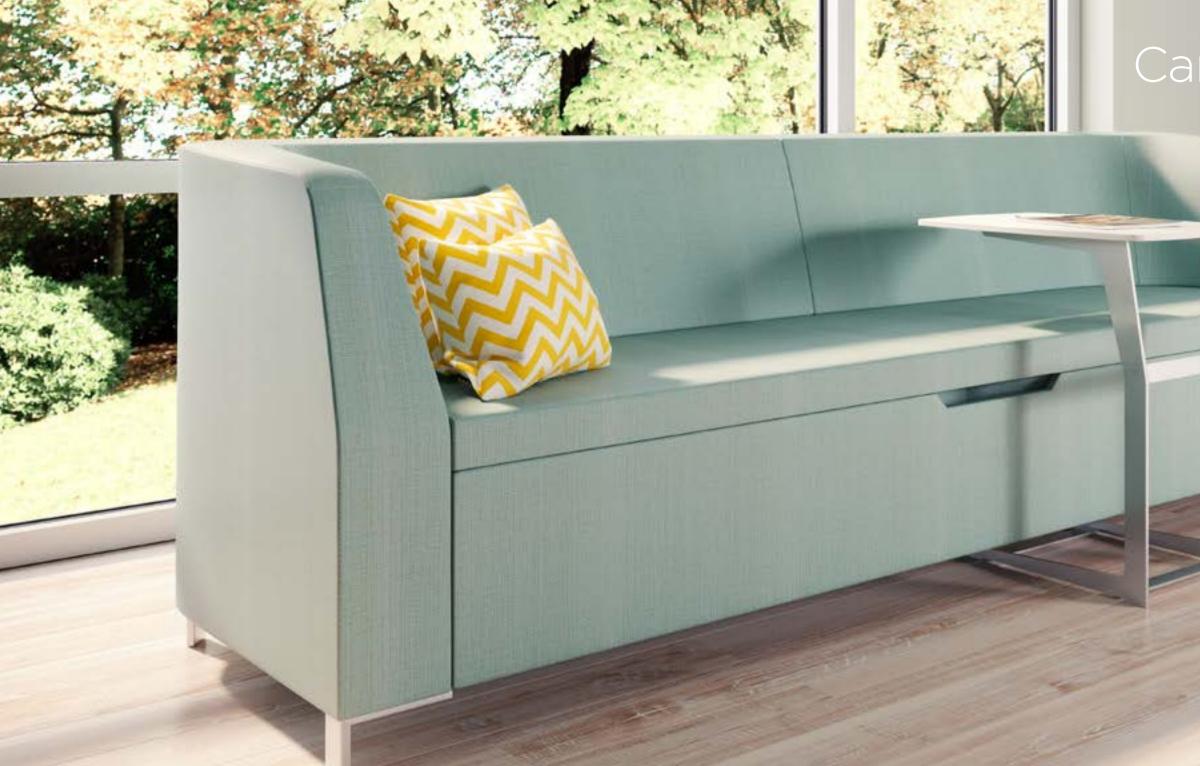

### Sideline Sleeper Loveseat

The Sideline Sleeper loveseat extends to its side. It converts into a comfortable and ample bed by flipping the cusion into the empty space.

> #570-70 Overall: 46/83w x 36d x 34h Seat: 38w x 18h Sleeping: 76 x 34 x 22h