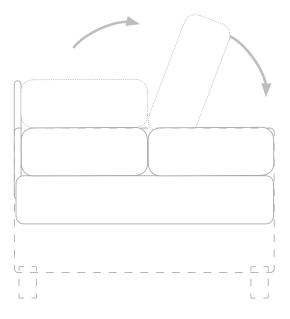

## Lota Sleeper

An easy one step conversion with no loose cushions or mechanism.

#570-92 Overall: 83w x 36d x 34h Seat: 76w x 18h Sleeping: 76 x 34 x 22h