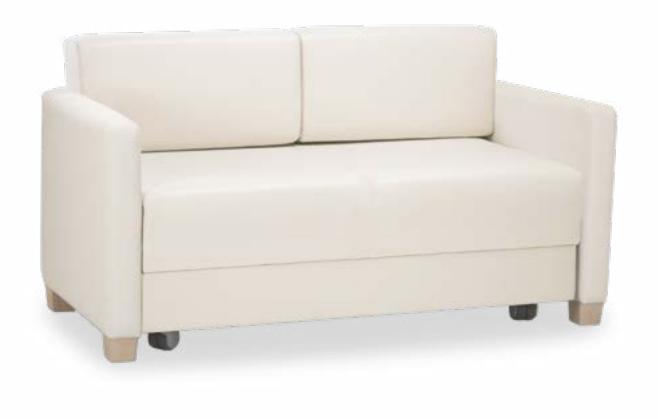

## 88 Sleeper Chair

### 88 Sleeper Chair

A simple one step conversion from chair to sleeper

> #570n-88 Overall: 32w x 36d x 38h Seat: 26w x 18h Sleeping Surface: 26 x 74

88 Double Sleeper #570n-88-2 Overall:58w x 36d x 38h Seat: 52w x 18h Sleeping Surface: 52 x 74