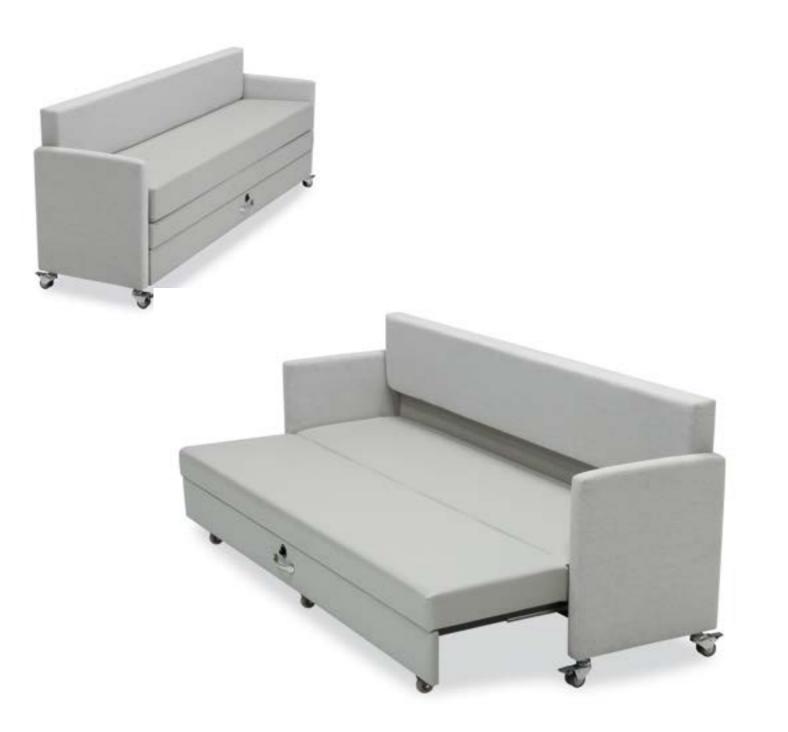

## LOTA Sleeper

6

## Lota Sleeper

An easy one step conversion with no loose cushions or mechanism.

#570-92 Overall: 83w x 36d x 34h Seat: 76w x 18h Sleeping: 76 x 34 x 22h