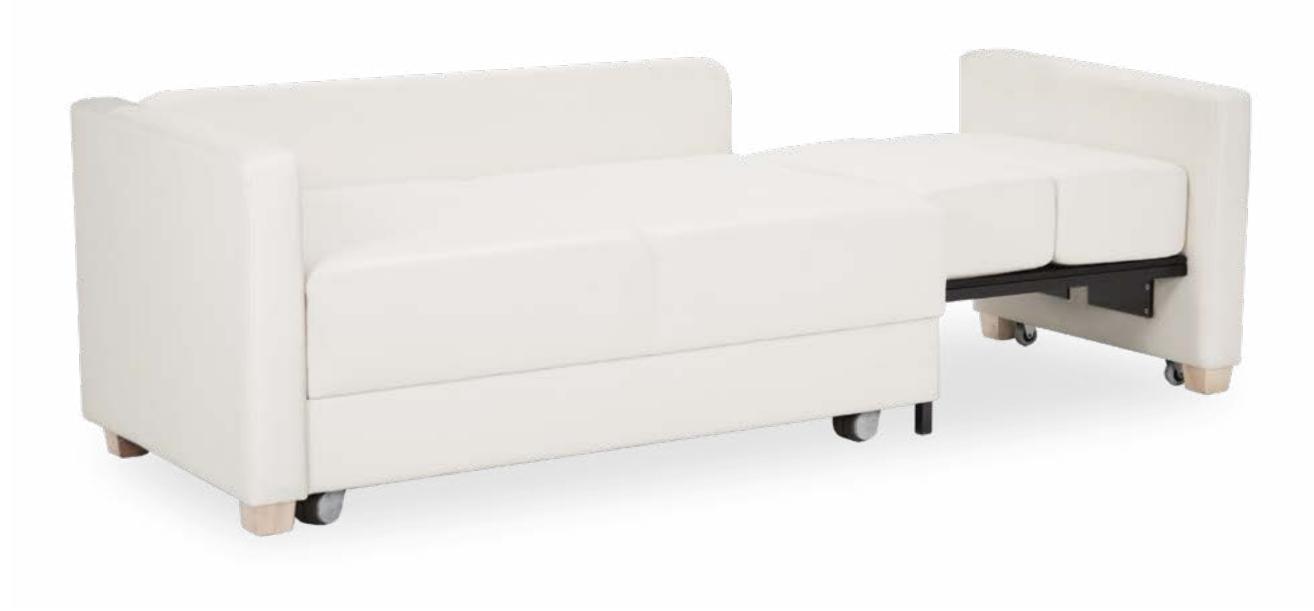

## Lota Sleeper

An easy one step conversion with no loose cushions or mechanism.

#570-92 Overall: 83w x 36d x 34h Seat: 76w x 18h Sleeping: 76 x 34 x 22h

## LOTA Sleeper

6