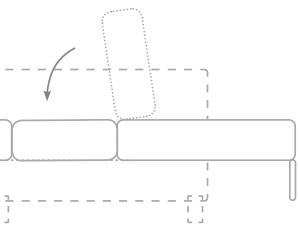

## Full House

Available in a 40" (#96) or 50" (#97)sleeping surface depth

> #96 Overall: 83w x 36d x 36h Seat: 72w x 18h Sleeping Surface: 72 x 40

> #97 Overall: 83w x 36d x 36h Seat: 72w x 18h Sleeping Surface: 72 x 50