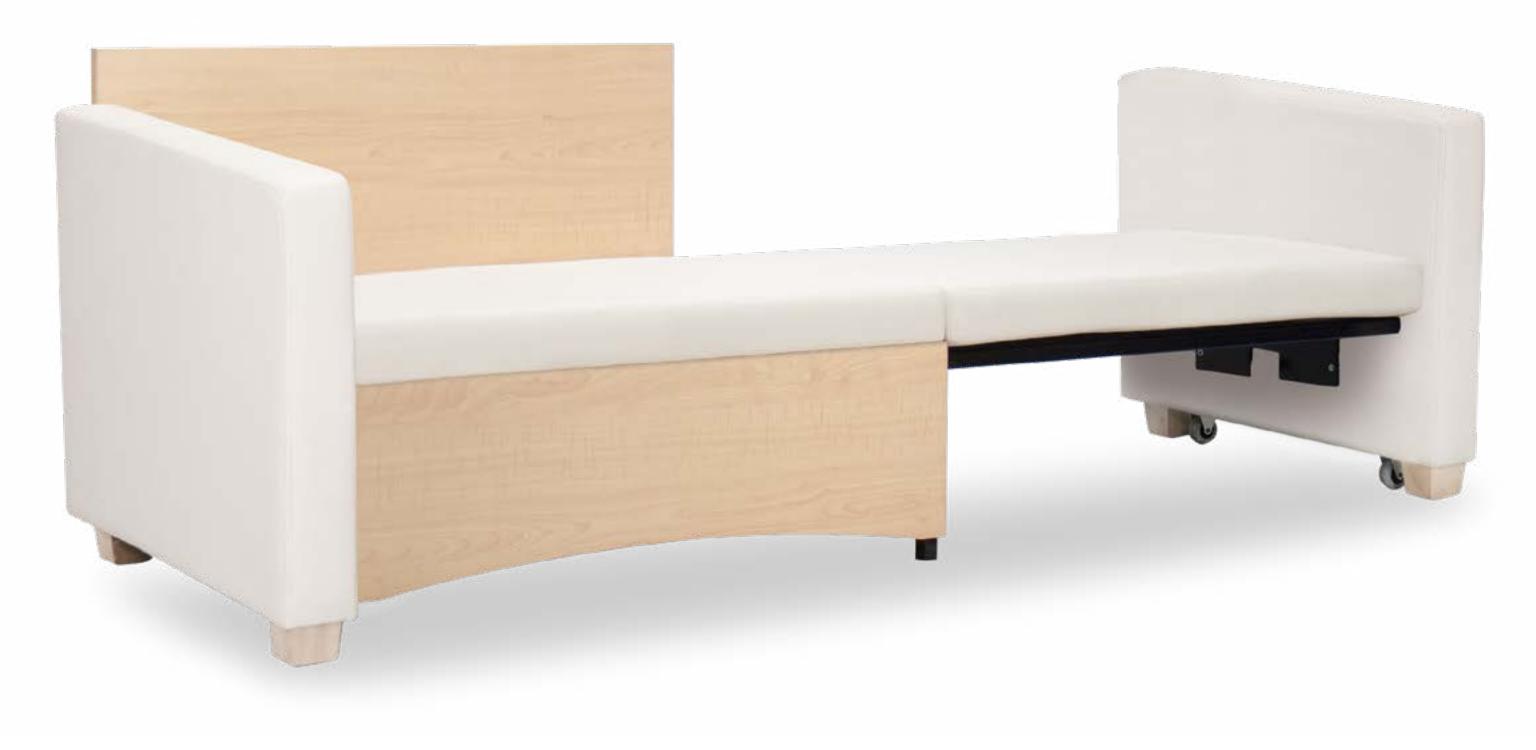

## Lota Sleeper

An easy one step conversion with no loose cushions or mechanism.

#570-92 Overall: 83w x 36d x 34h Seat: 76w x 18h Sleeping: 76 x 34 x 22h

## LOTA Sleeper

6