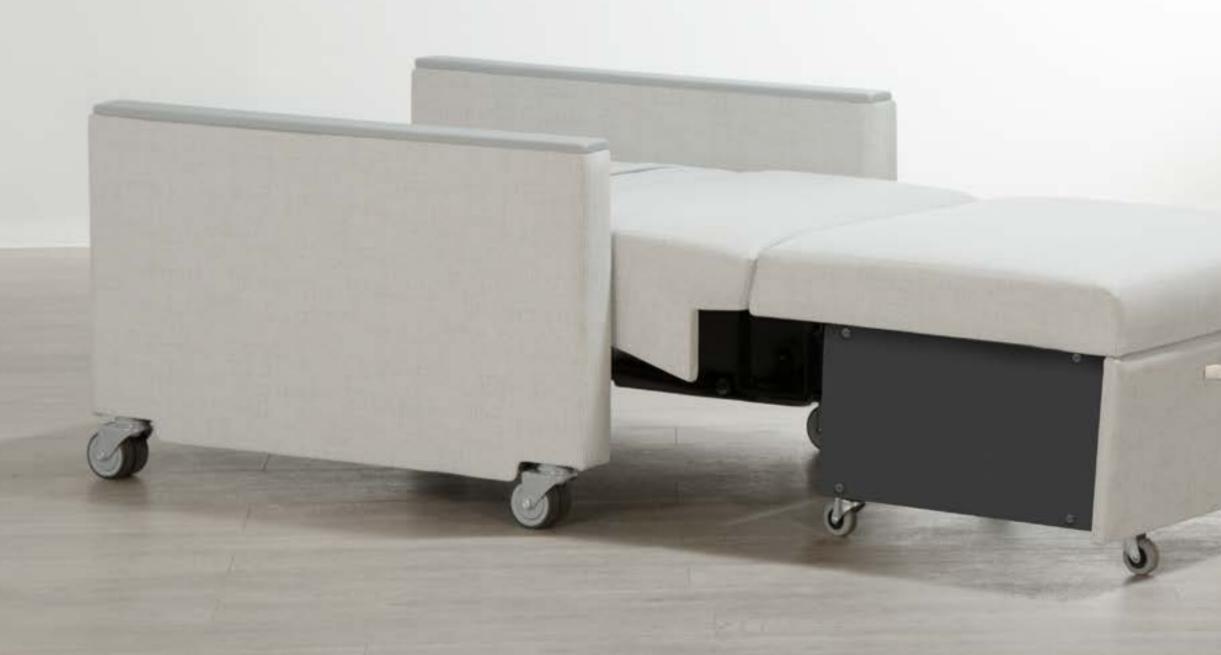

## Lota Sleeper

An easy one step conversion with no loose cushions or mechanism.

#570-92 Overall: 83w x 36d x 34h Seat: 76w x 18h Sleeping: 76 x 34 x 22h