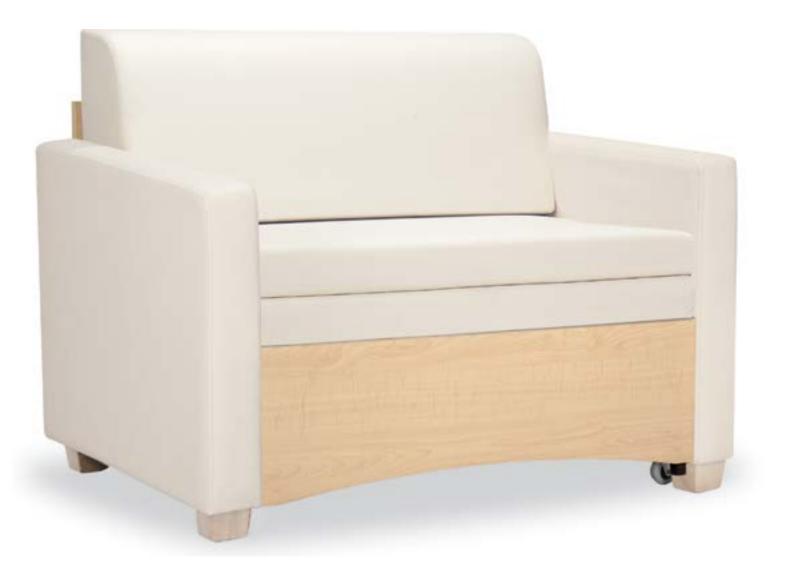

## LOTA Sleeper

6

## Lota Sleeper

An easy one step conversion with no loose cushions or mechanism.

#570-92 Overall: 83w x 36d x 34h Seat: 76w x 18h Sleeping: 76 x 34 x 22h