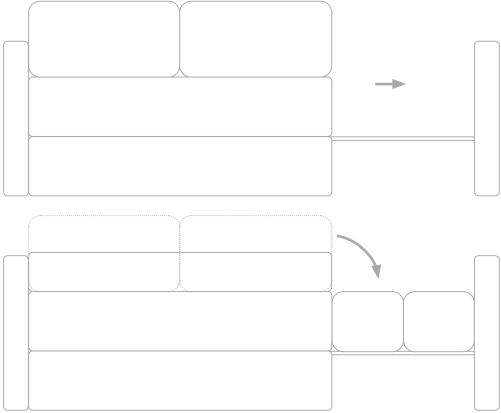

### Sideline Sleeper Loveseat

The Sideline Sleeper loveseat extends to its side. It converts into a comfortable and ample bed by flipping the cusion into the empty space.

> #570-70 Overall: 46/83w x 36d x 34h Seat: 38w x 18h Sleeping: 76 x 34 x 22h