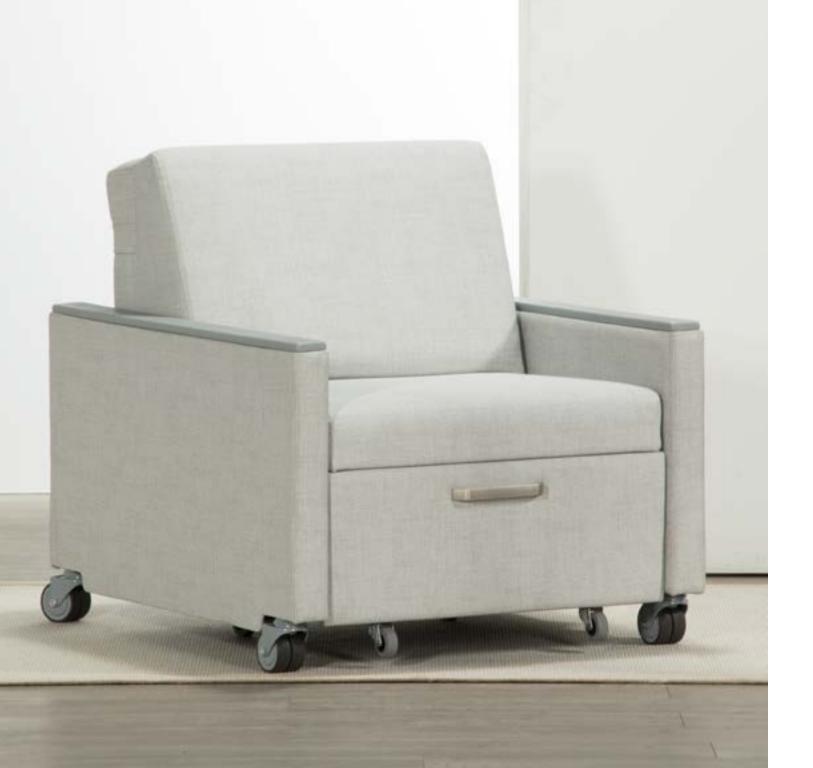

### 88 Sleeper Chair

A simple one step conversion from chair to sleeper

> #570n-88 Overall: 32w x 36d x 38h Seat: 26w x 18h Sleeping Surface: 26 x 74

88 Double Sleeper #570n-88-2 Overall:58w x 36d x 38h Seat: 52w x 18h Sleeping Surface: 52 x 74

88 Loveseat Sleeper #570n-88-P60 *Overall:60w x 36d x 38h* Seat: 54w x 18h Sleeping Surface: 58 x 74