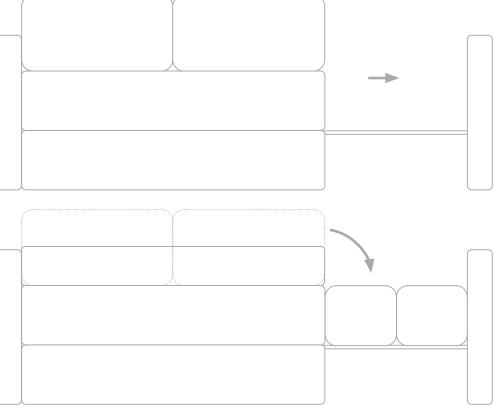

### Sideline Sleeper Loveseat

The Sideline Sleeper loveseat extends to its side. It converts into a comfortable and ample bed by flipping the cusion into the empty space.

> #570-70 Overall: 46/83w x 36d x 34h Seat: 38w x 18h Sleeping: 76 x 34 x 22h