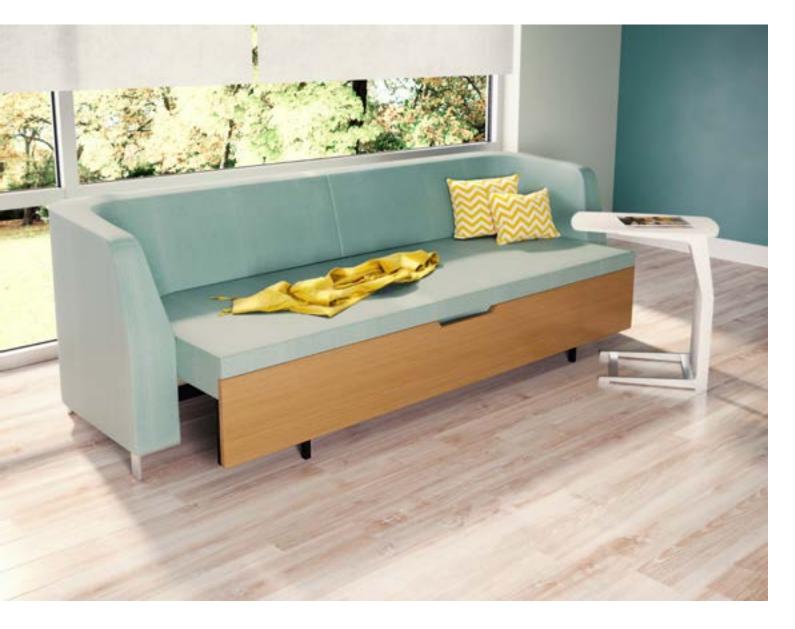

### Sideline Sleeper Loveseat

The Sideline Sleeper loveseat extends to its side. It converts into a comfortable and ample bed by flipping the cusion into the empty space.

> #570-70 Overall: 46/83w x 36d x 34h Seat: 38w x 18h Sleeping: 76 x 34 x 22h