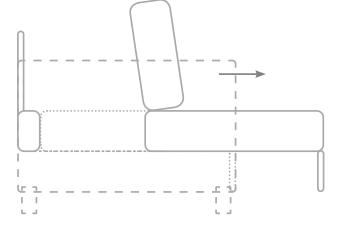

## Full House

Available in a 40" (#96) or 50" (#97)sleeping surface depth

> #96 Overall: 83w x 36d x 36h Seat: 72w x 18h Sleeping Surface: 72 x 40

> #97 Overall: 83w x 36d x 36h Seat: 72w x 18h Sleeping Surface: 72 x 50