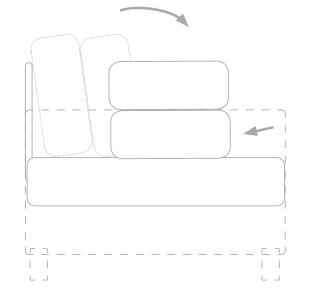

## Lota Sleeper

An easy one step conversion with no loose cushions or mechanism.

#570-92 Overall: 83w x 36d x 34h Seat: 76w x 18h Sleeping: 76 x 34 x 22h