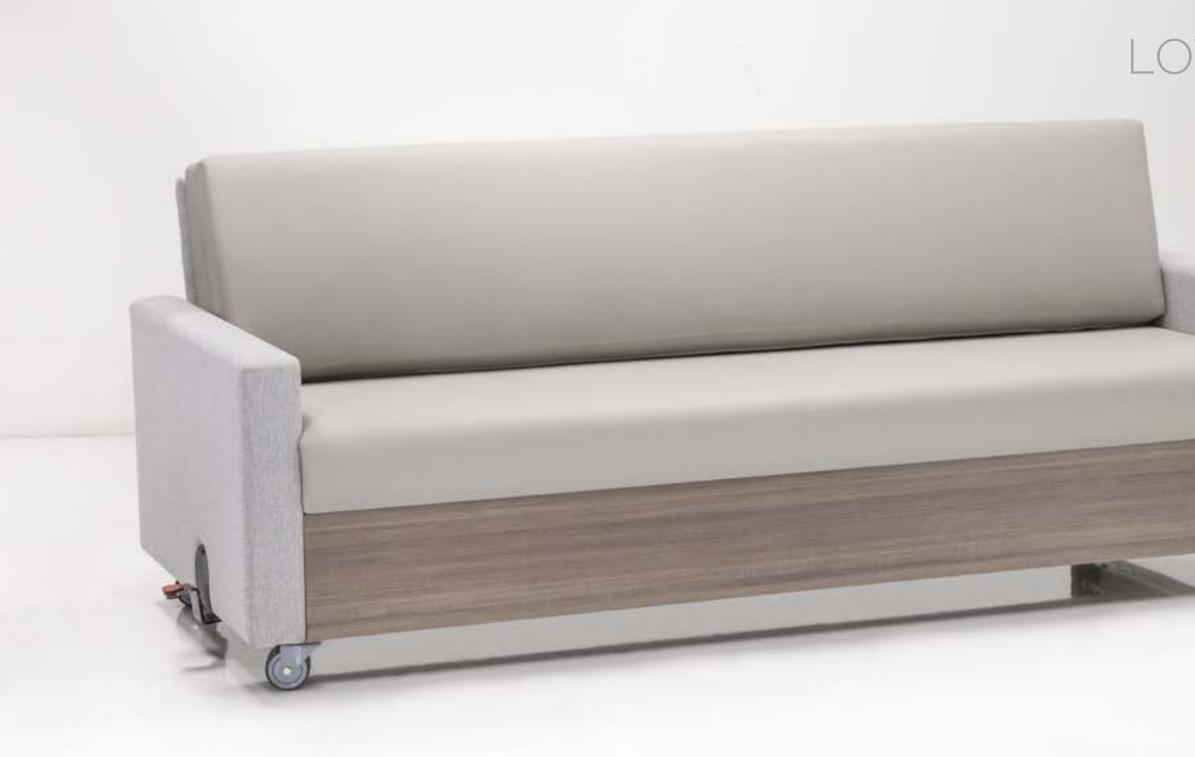

## LOTA Sleeper

6

## Lota Sleeper

An easy one step conversion with no loose cushions or mechanism.

#570-92 Overall: 83w x 36d x 34h Seat: 76w x 18h Sleeping: 76 x 34 x 22h