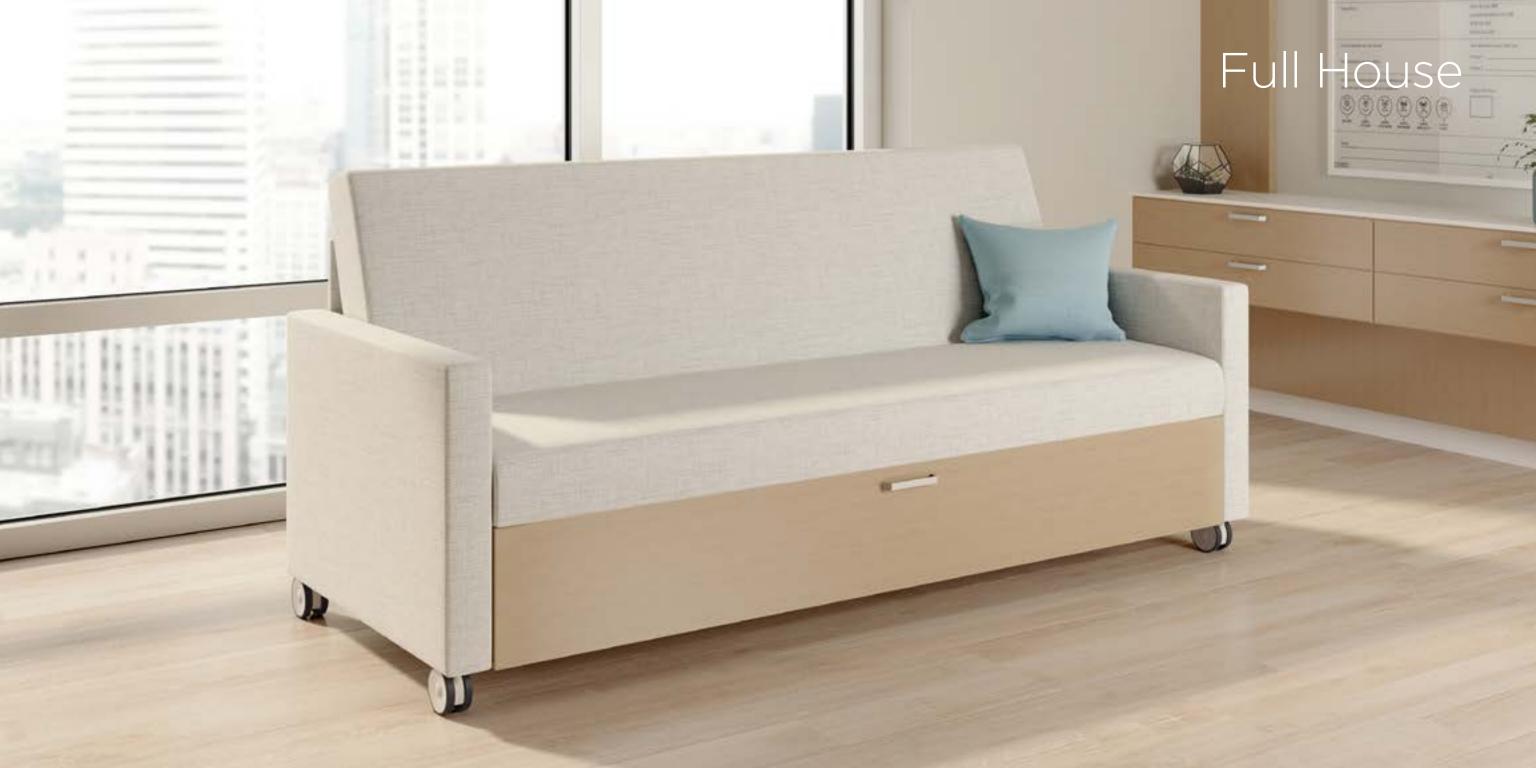

## Full House

Available in a 40" (#96) or 50" (#97)sleeping surface depth

> #96 Overall: 83w x 36d x 36h Seat: 72w x 18h Sleeping Surface: 72 x 40

> #97 Overall: 83w x 36d x 36h Seat: 72w x 18h Sleeping Surface: 72 x 50