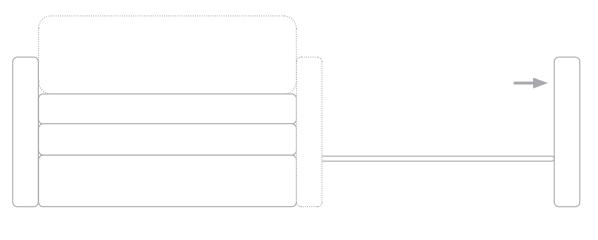

## Lota Sleeper

An easy one step conversion with no loose cushions or mechanism.

#570-92 Overall: 83w x 36d x 34h Seat: 76w x 18h Sleeping: 76 x 34 x 22h

-

-

A simple action locks or unlocks all casters at one time. This allows for ease of moving for cleaning and repositioning without damaging floors. When in position simply engage the system to lock the sleeper in place. Available as a foot pedal or handle operation.