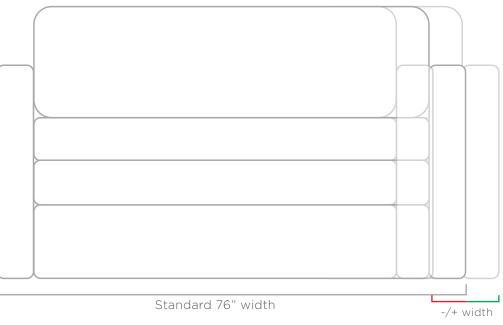

## Sleepers by the inch

All sleepers are part of our sleepers by the inch program. We build our sleepers by the inch, so you may use standard widths or specify the width to match your need.