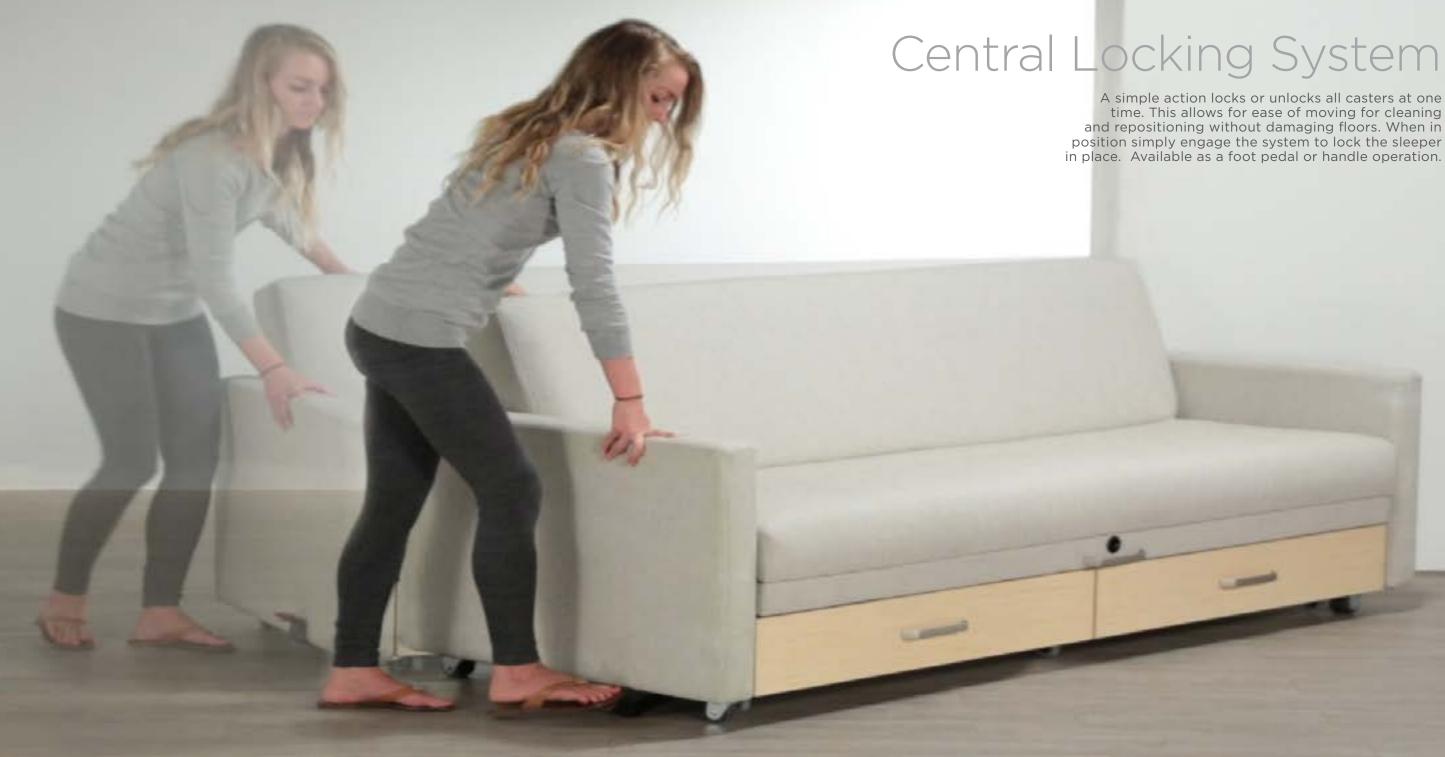

-

-

A simple action locks or unlocks all casters at one time. This allows for ease of moving for cleaning and repositioning without damaging floors. When in position simply engage the system to lock the sleeper in place. Available as a foot pedal or handle operation.