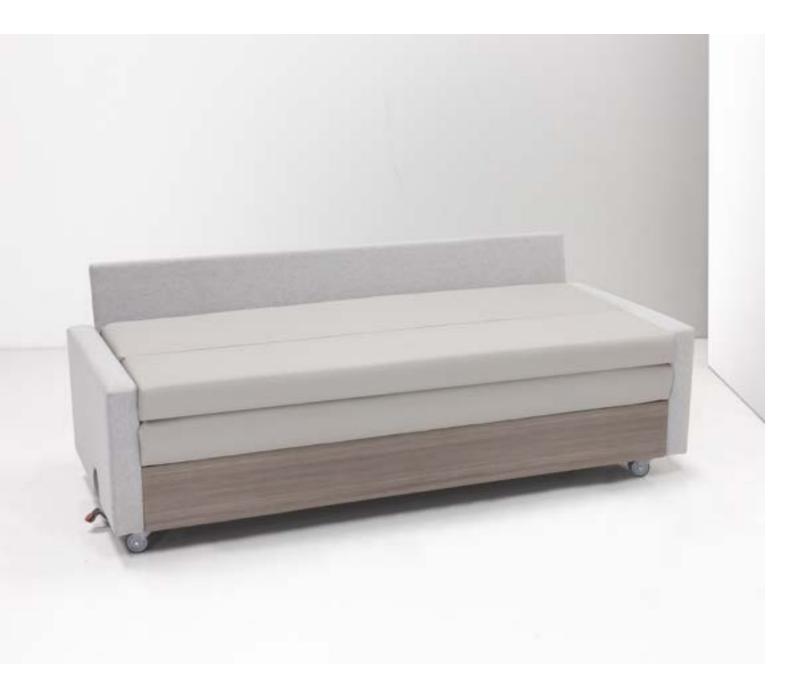

## LOTA Sleeper

6

## Lota Sleeper

An easy one step conversion with no loose cushions or mechanism.

#570-92 Overall: 83w x 36d x 34h Seat: 76w x 18h Sleeping: 76 x 34 x 22h