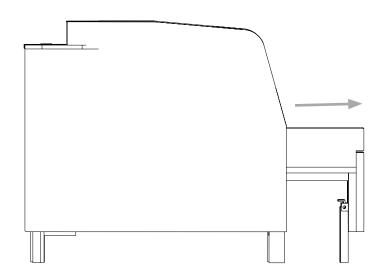

#### Sideline Sleeper Loveseat

The Sideline Sleeper loveseat extends to its side. It converts into a comfortable and ample bed by flipping the cusion into the empty space.

#570-70 Overall: 46/83w x 36d x 34h Seat: 38w x 18h Sleeping: 76 x 34 x 22h

## Sideline Sleeper Sofa

The Sideline Sleeper sofa extends to its side and the back cushions are placed to create a sleeping surface.

#570-504 Overall: 60/86w x 31d x 31h Seat: 52w x 18h Sleeping Surface: 28 x 78