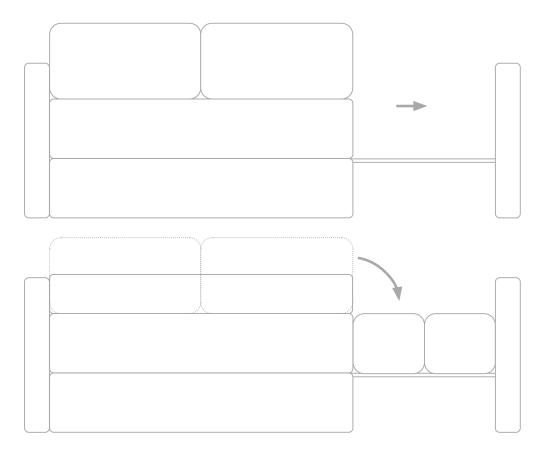

## Sideline Sleeper Sofa

The Sideline Sleeper sofa extends to its side and the back cushions are placed to create a sleeping surface.

#570-504 Overall: 60/86w x 31d x 31h Seat: 52w x 18h Sleeping Surface: 28 x 78