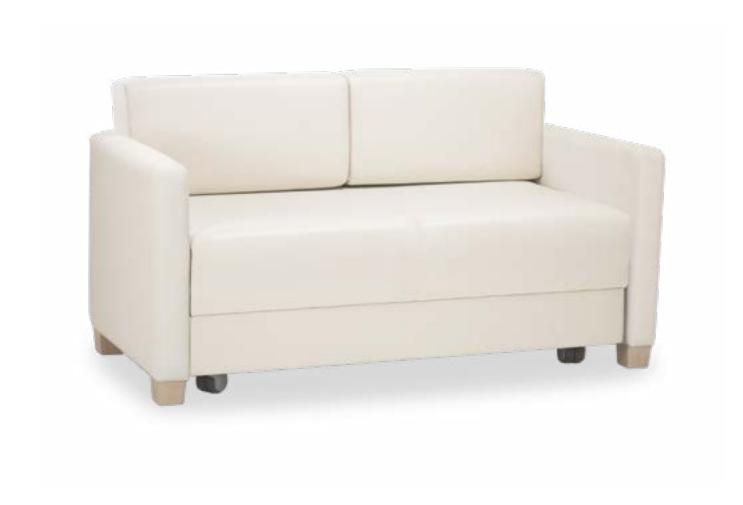

#### Sideline Sleeper Loveseat

The Sideline Sleeper loveseat extends to its side. It converts into a comfortable and ample bed by flipping the cusion into the empty space.

#570-70 Overall: 46/83w x 36d x 34h Seat: 38w x 18h Sleeping: 76 x 34 x 22h