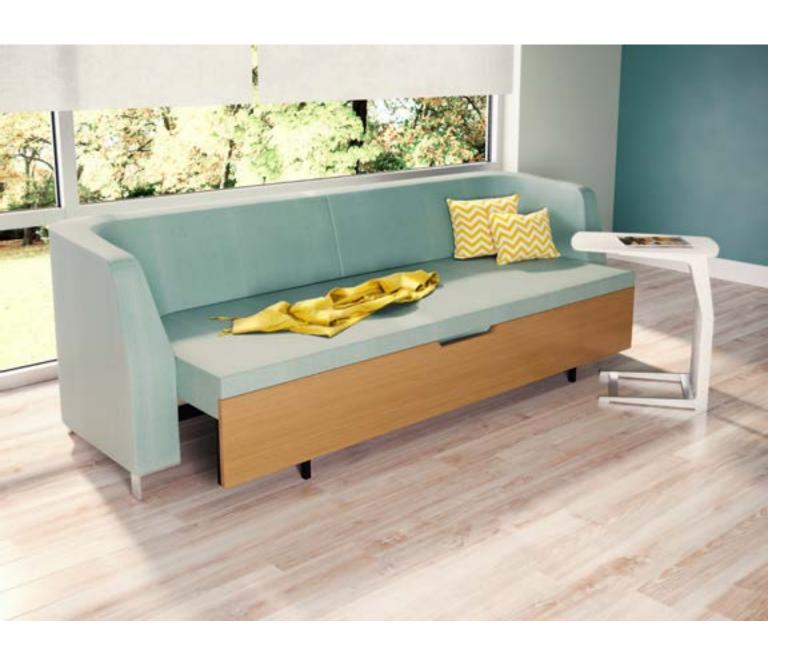

#### Sideline Sleeper Loveseat

The Sideline Sleeper loveseat extends to its side. It converts into a comfortable and ample bed by flipping the cusion into the empty space.

#570-70 Overall: 46/83w x 36d x 34h Seat: 38w x 18h Sleeping: 76 x 34 x 22h

## Sideline Sleeper Sofa

The Sideline Sleeper sofa extends to its side and the back cushions are placed to create a sleeping surface.

#570-504 Overall: 60/86w x 31d x 31h Seat: 52w x 18h Sleeping Surface: 28 x 78