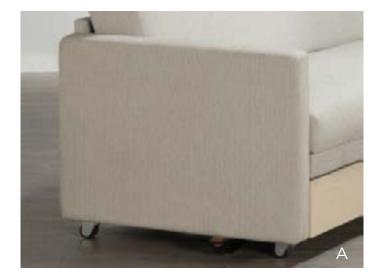

A Arm style 1: #570 B Arm style 2: #573

Leg style 1: Casters Leg style 2: Wood Legs