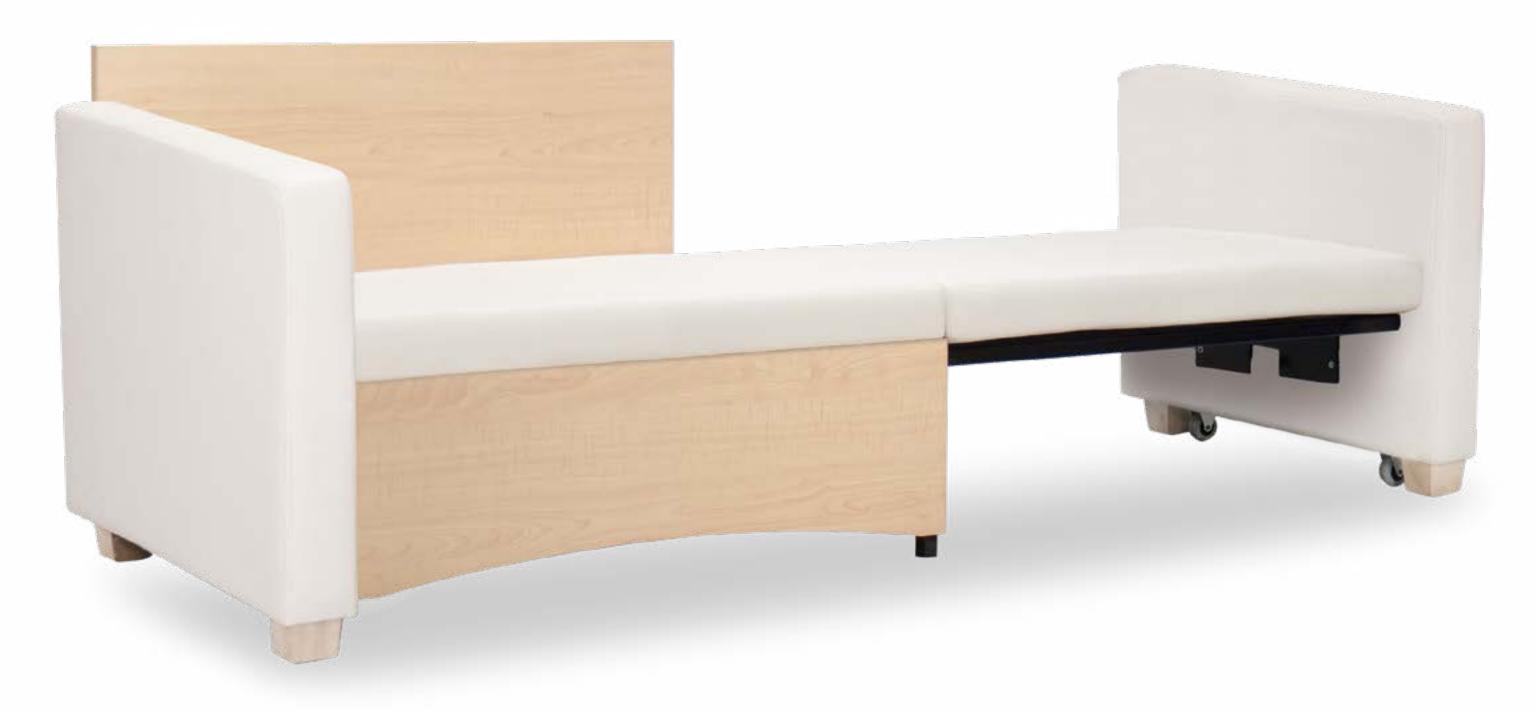

## Cama Family Chaise Sleeper

The CAMA Family Chaise Sleeper is engineered to be devoid of complex mechanics through its simple slide that extends and locks the seat.

Double arm #110 Overall: 31"h x 34"d x 89"w

Single arm #111 Overall: 31"h x 34"d x 82"w

Side table storage #111T Side ottoman storage #111O Overall: 31"h x 34"d x 107"w

> All versions: Seat: 20/30"d x 76"w Recessed shelf: 4.5" d