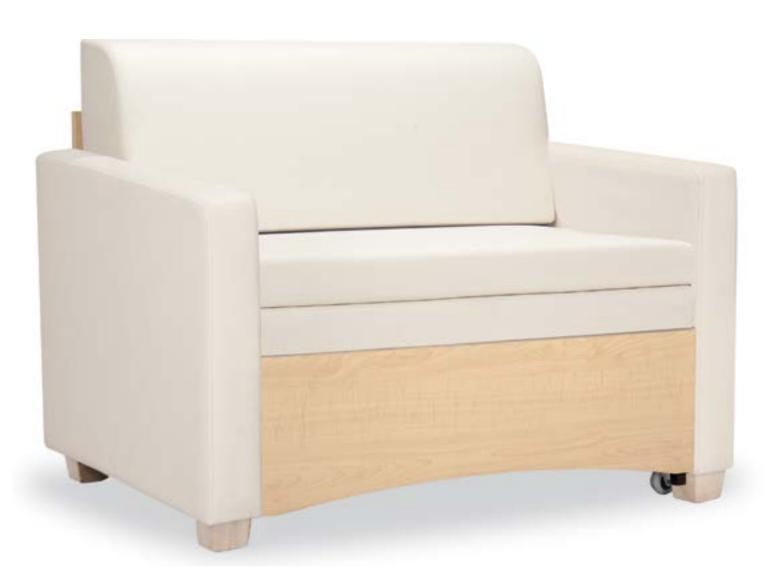

## Cama Family Chaise Sleeper

The CAMA Family Chaise Sleeper is engineered to be devoid of complex mechanics through its simple slide that extends and locks the seat.

Double arm #110 Overall: 31"h x 34"d x 89"w

Single arm #111 Overall: 31"h x 34"d x 82"w

Side table storage #111T Side ottoman storage #111O Overall: 31"h x 34"d x 107"w

> All versions: Seat: 20/30"d x 76"w Recessed shelf: 4.5" d