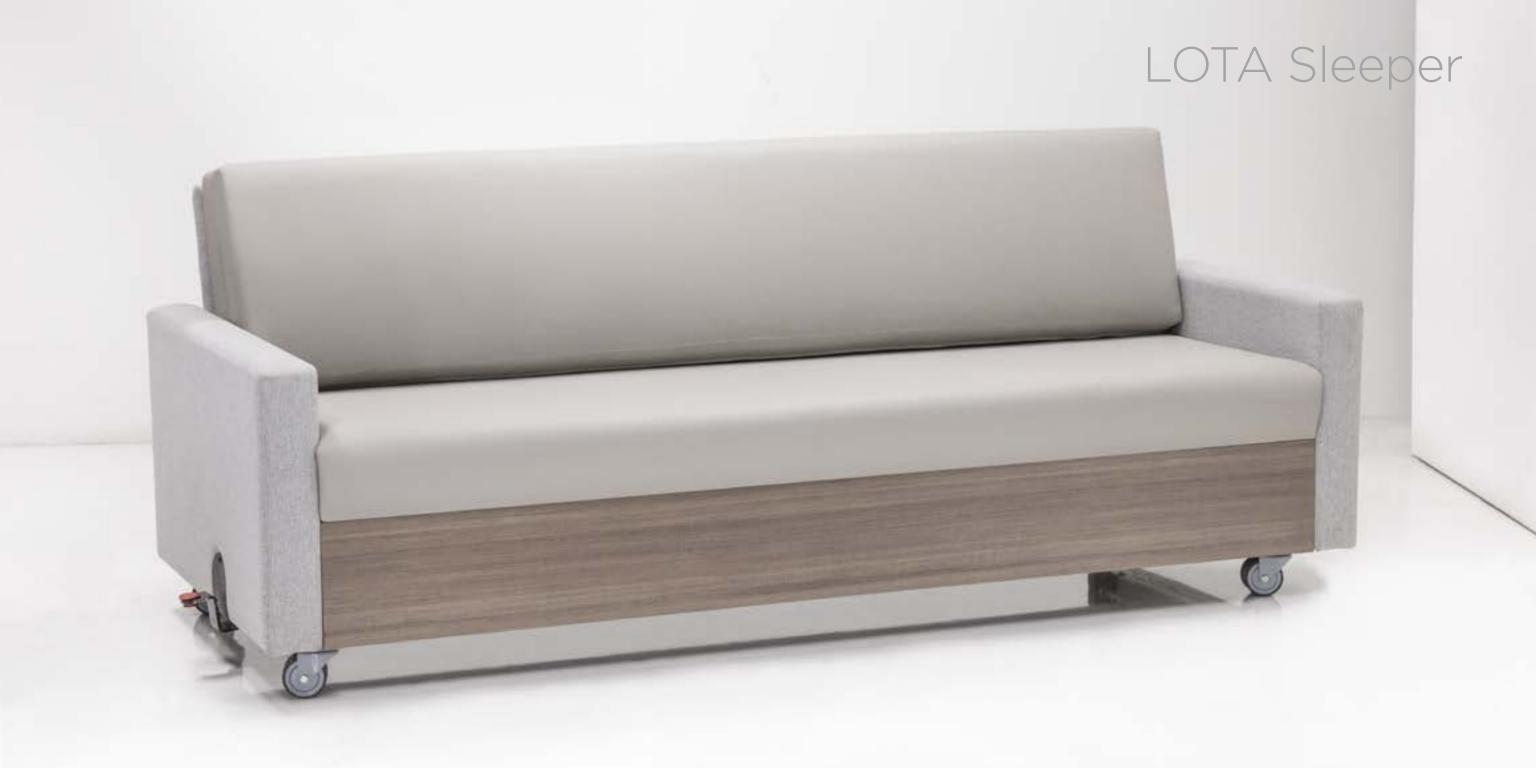

# Lota Sleeper

An easy one step conversion with no loose cushions or mechanism.

#570-92

Overall: 83w x 36d x 34h

Seat: 76w x 18h

Sleeping: 76 x 34 x 22h