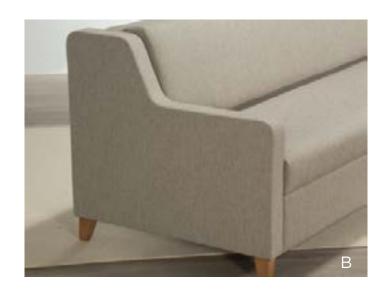

A Arm style 1: #570 B Arm style 2: #573

Leg style 1: Casters Leg style 2: Wood Legs