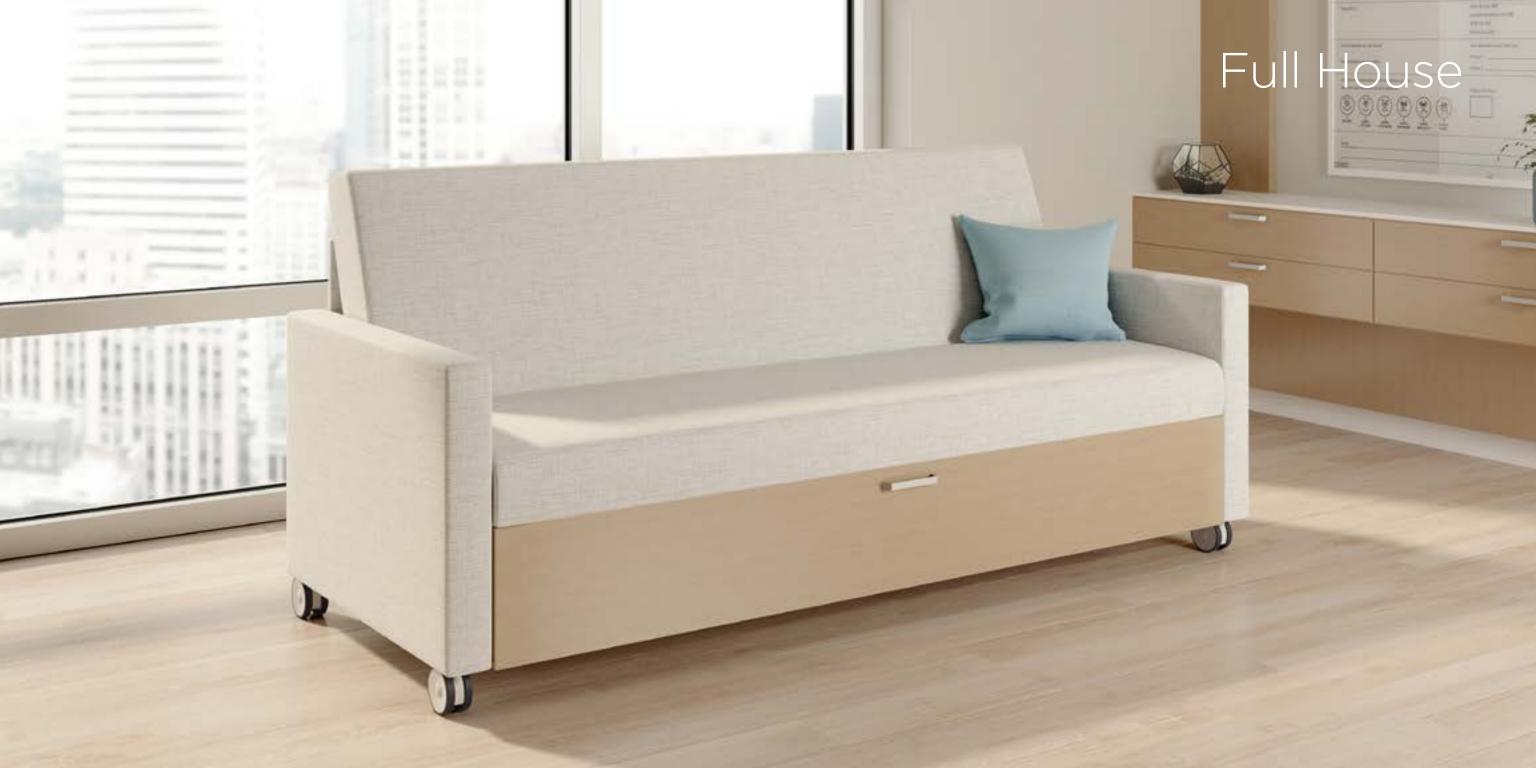

#### Full House

Available in a 40" (#96) or 50" (#97)sleeping surface depth

#96

Overall: 83w x 36d x 36h Seat: 72w x 18h

Sleeping Surface: 72 x 40

#97

Overall: 83w x 36d x 36h

Seat: 72w x 18h

Sleeping Surface: 72 x 50