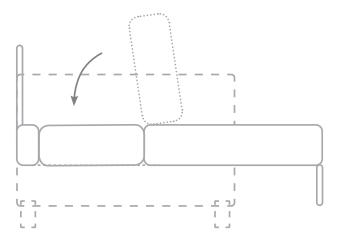

#### Full House

Available in a 40" (#96) or 50" (#97)sleeping surface depth

#96

Overall: 83w x 36d x 36h Seat: 72w x 18h

Sleeping Surface: 72 x 40

#97

Overall: 83w x 36d x 36h

Seat: 72w x 18h

Sleeping Surface: 72 x 50