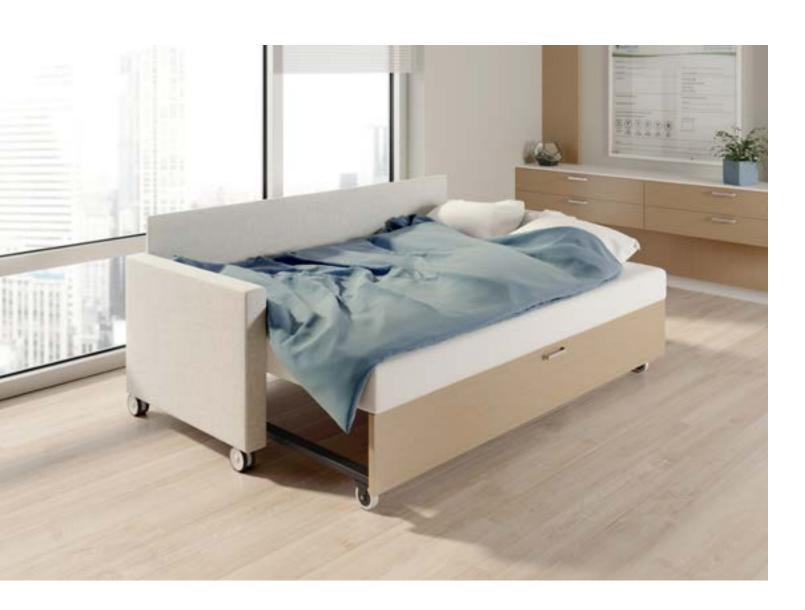

#### Full House

Available in a 40" (#96) or 50" (#97)sleeping surface depth

#96

Overall: 83w x 36d x 36h Seat: 72w x 18h

Sleeping Surface: 72 x 40

#97

Overall: 83w x 36d x 36h

Seat: 72w x 18h

Sleeping Surface: 72 x 50