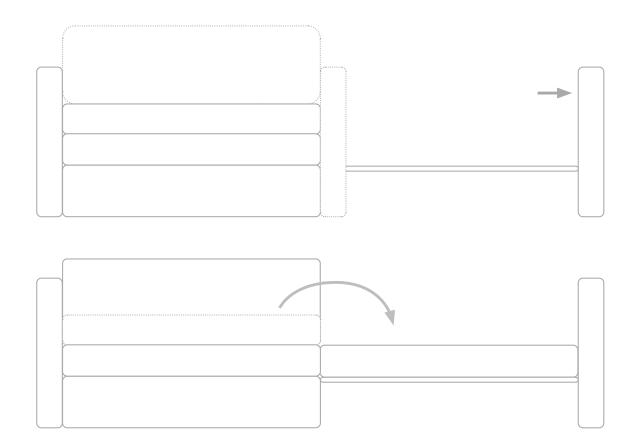

#### Sideline Sleeper Loveseat

The Sideline Sleeper loveseat extends to its side. It converts into a comfortable and ample bed by flipping the cusion into the empty space.

#570-70 Overall: 46/83w x 36d x 34h Seat: 38w x 18h Sleeping: 76 x 34 x 22h