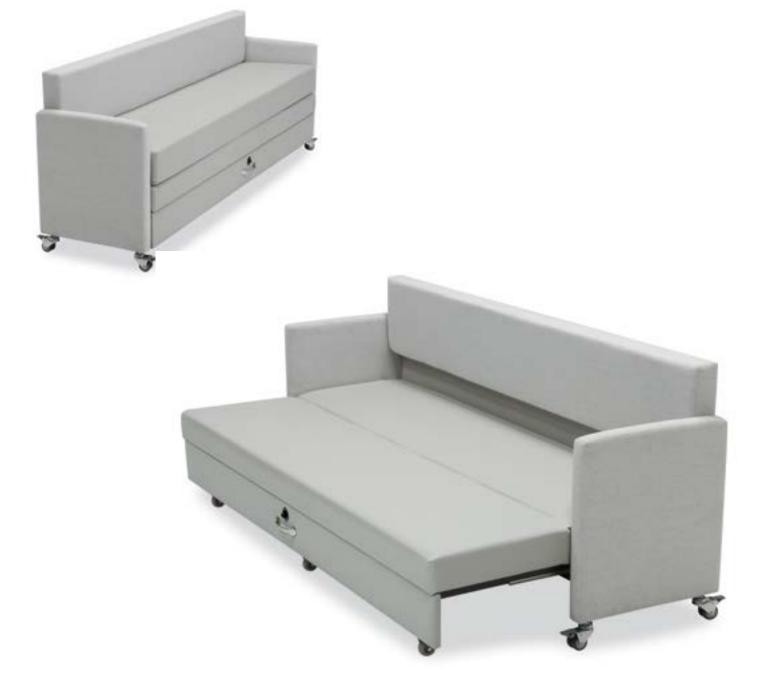

# Lota Sleeper

An easy one step conversion with no loose cushions or mechanism.

#570-92

Overall: 83w x 36d x 34h

Seat: 76w x 18h

Sleeping: 76 x 34 x 22h