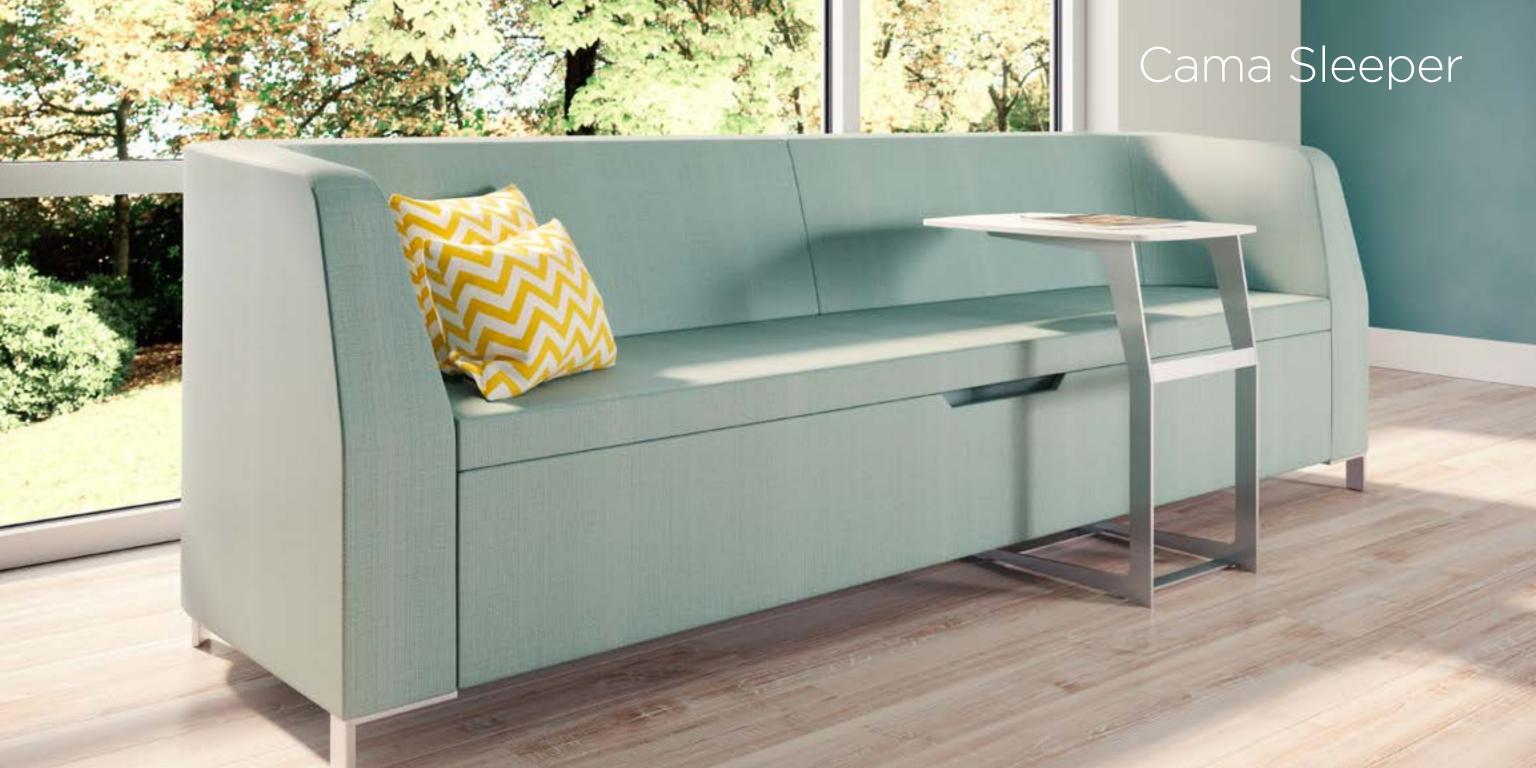

#### Sideline Sleeper Loveseat

The Sideline Sleeper loveseat extends to its side. It converts into a comfortable and ample bed by flipping the cusion into the empty space.

#570-70 Overall: 46/83w x 36d x 34h Seat: 38w x 18h Sleeping: 76 x 34 x 22h

## Sideline Sleeper Sofa

The Sideline Sleeper sofa extends to its side and the back cushions are placed to create a sleeping surface.

#570-504 Overall: 60/86w x 31d x 31h Seat: 52w x 18h Sleeping Surface: 28 x 78