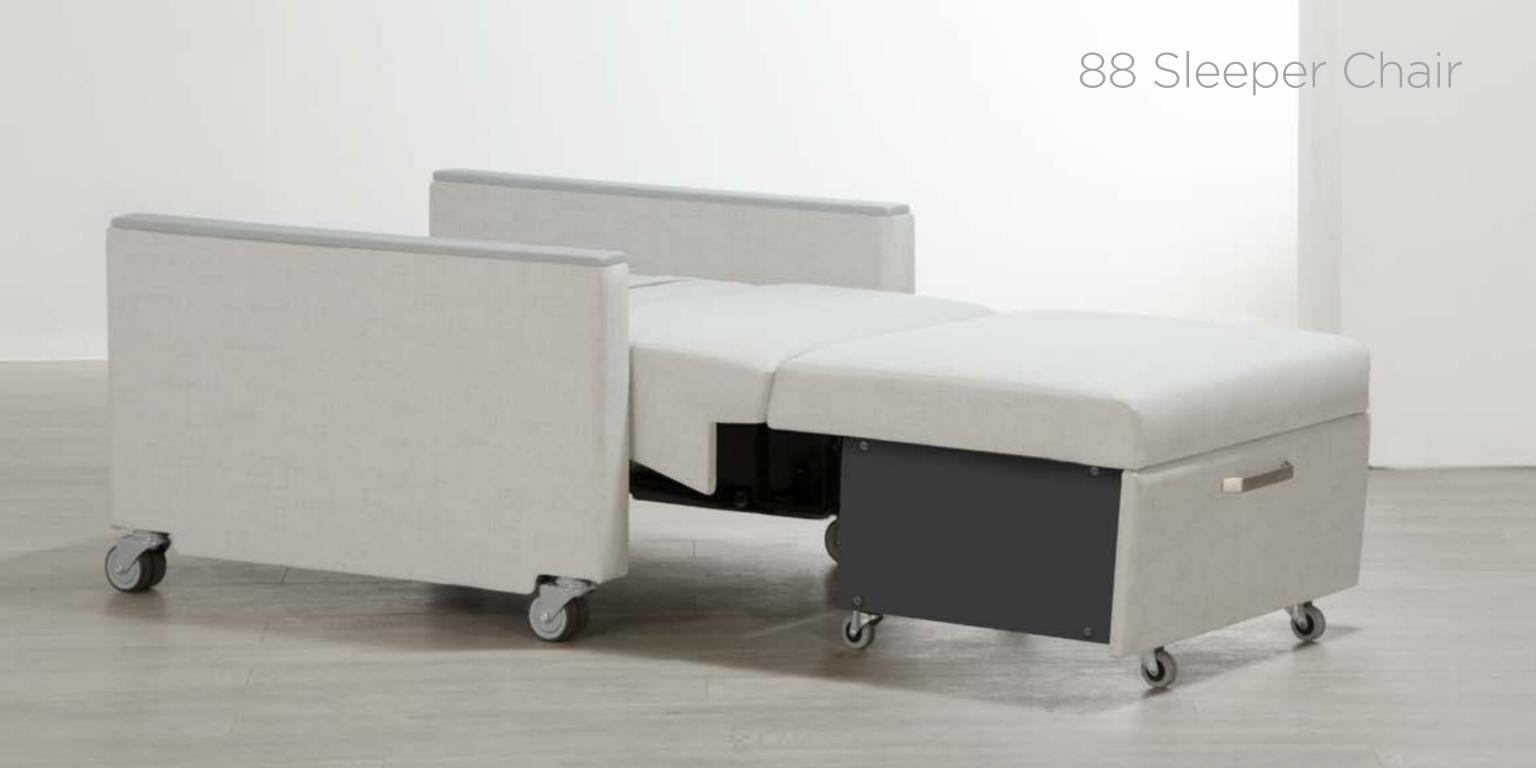

### 88 Sleeper Chair

A simple one step conversion from chair to sleeper

#570n-88

Overall: 30w x 36d x 38h

Seat: 26w x 18h

Sleeping Surface: 26 x 74

88 Double Sleeper

#570n-88-2

Overall:54w x 36d x 38h

Seat: 26w x 18h

Sleeping Surface: 24 x 74

88 Loveseat Sleeper #570n-88-P60

Overall:60w x 36d x 38h

Seat: 58w x 18h

Sleeping Surface: 58 x 74