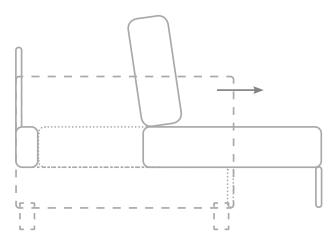

#### Full House

Available in a 40" (#96) or 50" (#97)sleeping surface depth

#96

Overall: 83w x 36d x 36h Seat: 72w x 18h

Sleeping Surface: 72 x 40

#97

Overall: 83w x 36d x 36h

Seat: 72w x 18h

Sleeping Surface: 72 x 50