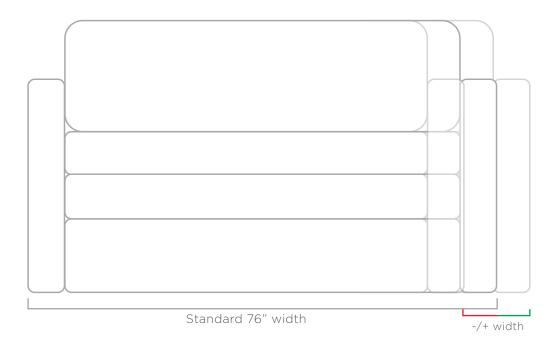

## Sleepers by the inch

All sleepers are part of our sleepers by the inch program. We build our sleepers by the inch, so you may use standard widths or specify the width to match your need.