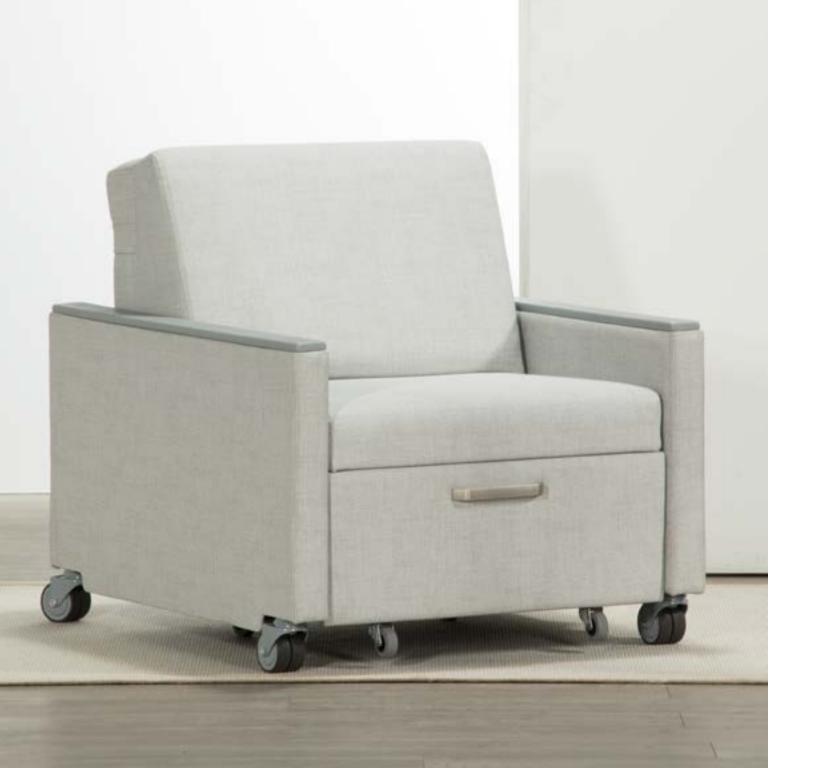

#### Sideline Sleeper Loveseat

The Sideline Sleeper loveseat extends to its side. It converts into a comfortable and ample bed by flipping the cusion into the empty space.

#570-70 Overall: 46/83w x 36d x 34h Seat: 38w x 18h Sleeping: 76 x 34 x 22h