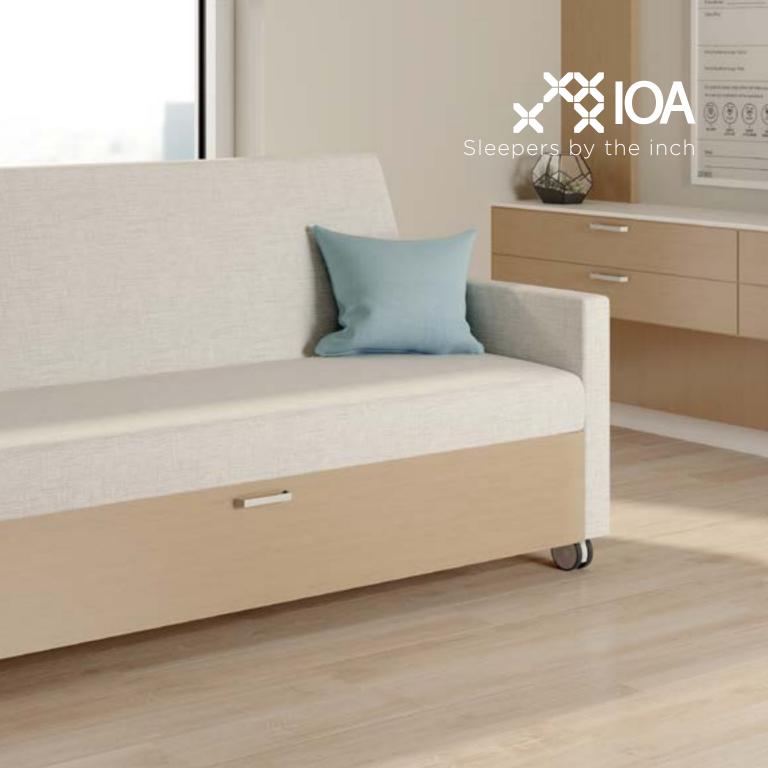

# Central Locking System A simple action locks or unlocks all casters at one time. This allows for ease of moving for cleaning and repositioning without damaging floors. When in position simply engage the system to lock the sleeper in place. Available as a foot pedal or handle operation.

### Sleeper Bench

The Sideline Sleeper sofa extends to its side and the back cushions are placed to create a sleeping surface.

#519-99

Overall: 80w x 21d x 31h

Seat: 76w x 20h

Sleeping Surface: 36 x 76

21" Depth