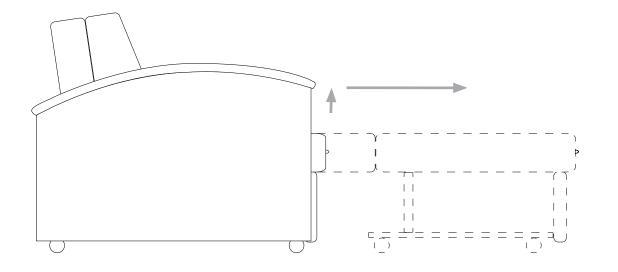

#### Sideline Sleeper Loveseat

The Sideline Sleeper loveseat extends to its side. It converts into a comfortable and ample bed by flipping the cusion into the empty space.

#570-70 Overall: 46/83w x 36d x 34h Seat: 38w x 18h Sleeping: 76 x 34 x 22h