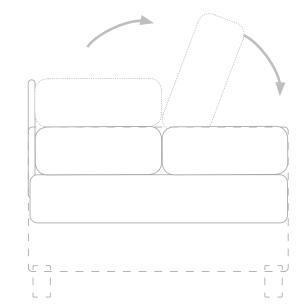

# Lota Sleeper

An easy one step conversion with no loose cushions or mechanism.

#570-92

Overall: 83w x 36d x 34h

Seat: 76w x 18h

Sleeping: 76 x 34 x 22h