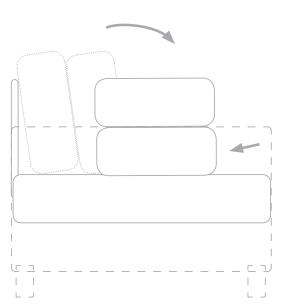

# Lota Sleeper

An easy one step conversion with no loose cushions or mechanism.

#570-92

Overall: 83w x 36d x 34h

Seat: 76w x 18h

Sleeping: 76 x 34 x 22h