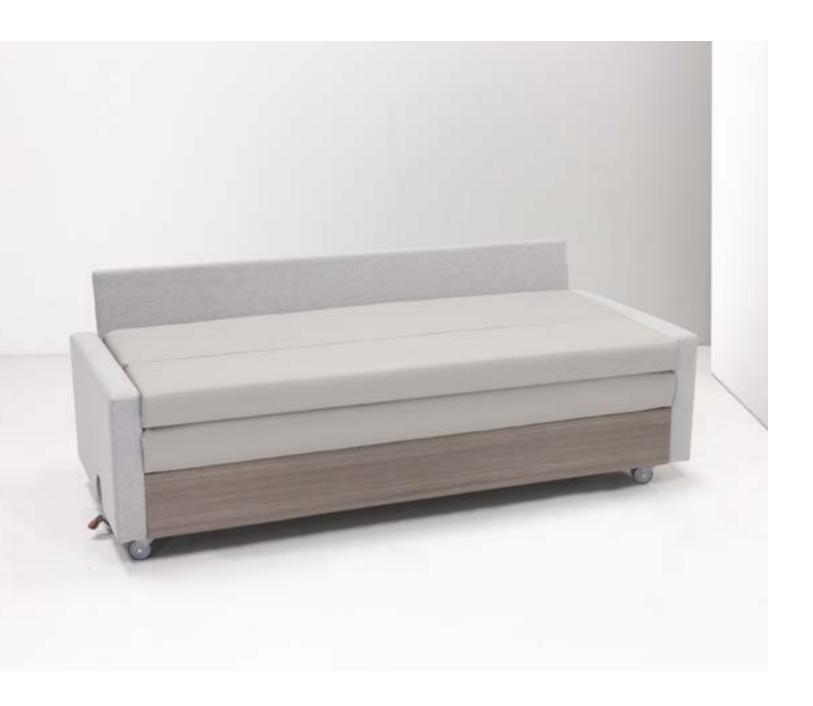

# Lota Sleeper

An easy one step conversion with no loose cushions or mechanism.

#570-92

Overall: 83w x 36d x 34h

Seat: 76w x 18h

Sleeping: 76 x 34 x 22h