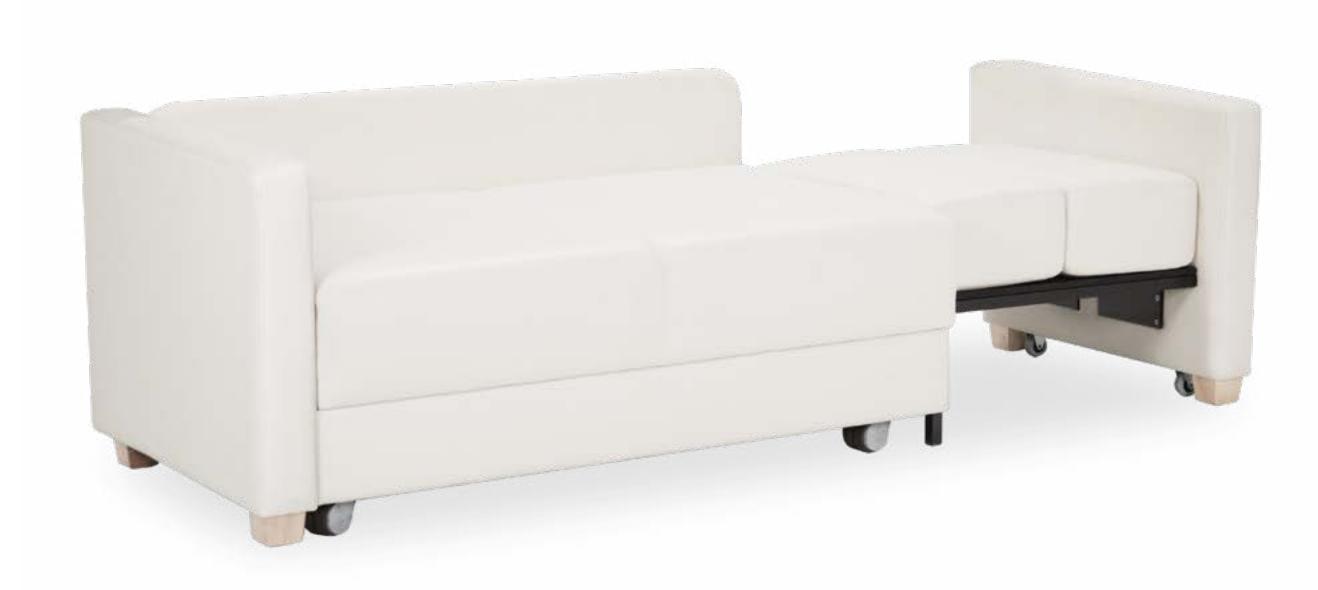

#### Sideline Sleeper Loveseat

The Sideline Sleeper loveseat extends to its side. It converts into a comfortable and ample bed by flipping the cusion into the empty space.

#570-70 Overall: 46/83w x 36d x 34h Seat: 38w x 18h Sleeping: 76 x 34 x 22h