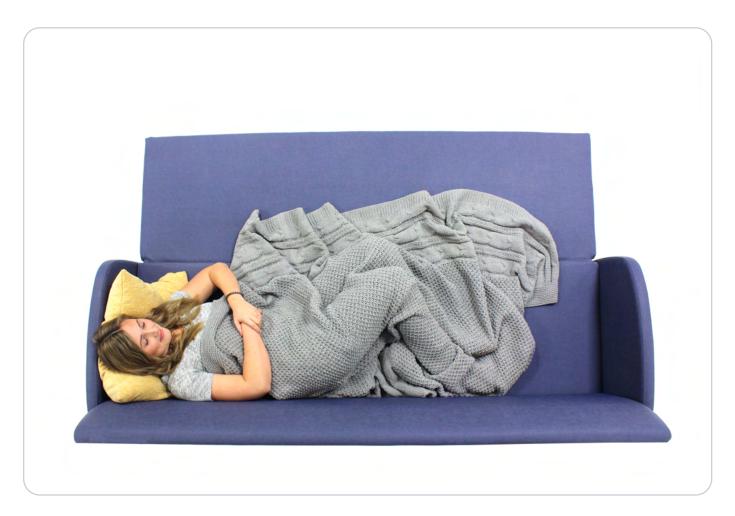

# Nook Sleeper

## **Product Description**

| Pull out Slee | per                                          |
|---------------|----------------------------------------------|
| 113           | ·                                            |
| Style:        | Nook                                         |
| Model:        | 113                                          |
| Mechanism:    | Front extension sleeper sofa                 |
| Operation:    | Pull trundle and fold out seat to convert to |

#### **Design Features**

• Clean & Sleek Lines

• Multiple Seating Positions

- Hidden Trundle
- Easy Converison from Sofa to Sleeper
- Wall Saver
- Crumb Space clean out