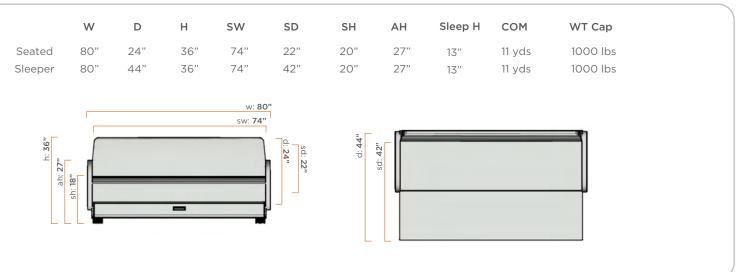

# Nook Sleeper

#### 113





Furniture that makes a difference.

## **Product Description**

| Pull out Slee | per                                          |
|---------------|----------------------------------------------|
| 113           | ·                                            |
| Style:        | Nook                                         |
| Model:        | 113                                          |
| Mechanism:    | Front extension sleeper sofa                 |
| Operation:    | Pull trundle and fold out seat to convert to |

#### **Dimensions**



#### **Design Features**

• Clean & Sleek Lines

• Multiple Seating Positions

- Hidden Trundle
- Easy Converison from Sofa to Sleeper
- Wall Saver
- Crumb Space clean out

### Options

Arm Cap Options

Leg / Caster Options

**STANDARD** Fully Upholstered Arms

STANDARD Fully Upholstered Arms

Adjustable Heavy duty Glides

## Performance & Enviromental Sustainability

• 1000 lb capacity • HHI Compliant • Air Quality Certification BIFMA • 12 Year Warranty