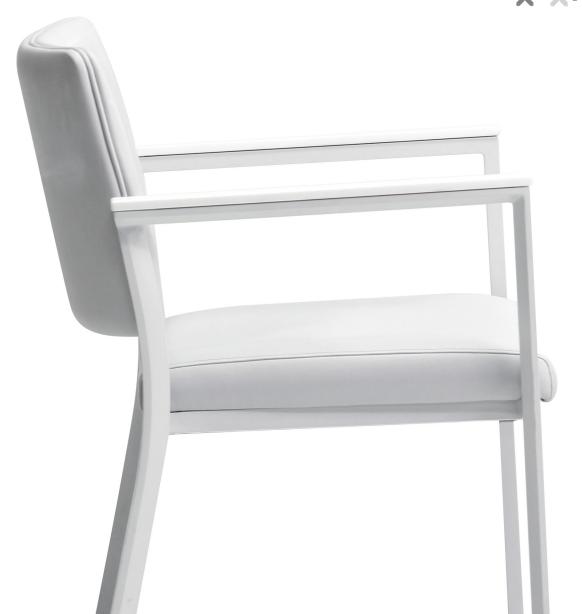

## 'Every Recliner Needs a Partner'

Partner makes a perfect companion for every recliner within the healthcare environment. Its versatility is ideal as seating for guests and clinicians alike. Engineered with an aluminum tube-frame construction, Partner is lightweight for ease of transport as well as cleanable for infection control. When limited space is a concern, Partner cooperates by providing a small footprint and stackable design feature for space-saving capabilities. Also, it offers an upholstered cushioned back and seat padding for added comfort. With all these qualities, it isn't any wonder why Partner is a great seating option to keep someone company.

Dimensions

H D W SH SD SW

31" 26" 26" 17" 19" 23