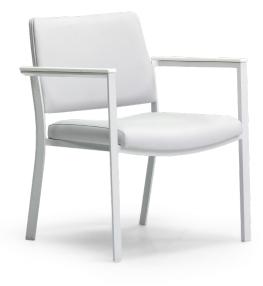

## 'Every Recliner Needs a Partner'

Partner makes a perfect companion for every recliner within the healthcare environment. Its versatility is ideal as seating for guests and clinicians alike. Engineered with an aluminum tube-frame construction, Partner is lightweight for ease of transport as well as cleanable for infection control. When limited space is a concern, Partner cooperates by providing a small footprint and stackable design feature for space-saving capabilities. Also, it offers an upholstered cushioned back and seat padding for added comfort. With all these qualities, it isn't any wonder why Partner is a great seating option to keep someone company.

Dimensions

H D W SH SD SW

31" 26" 26" 17" 19" 23