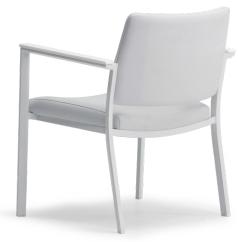

## 'Every Recliner Needs a Partner'

Partner makes a perfect companion for every recliner within the healthcare environment. Its versatility is ideal as seating for guests and clinicians alike. Engineered with an aluminum tube-frame construction, Partner is lightweight for ease of transport as well as cleanable for infection control. When limited space is a concern, Partner cooperates by providing a small footprint and stackable design feature for space-saving capabilities. Also, it offers an upholstered cushioned back and seat padding for added comfort. With all these qualities, it isn't any wonder why Partner is a great seating option to keep someone company.

Dimensions

H D W SH SD SW

31" 26" 26" 17" 19" 23