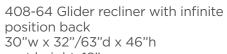

## Annina Glider Recliner

The Annina Glider Recliner offers a soothing gliding motion and effortless recline while maintaining a small footprint. The Gliding motion can be locked by rotating a lever on the side.

## Technical Specs

408-17 Infinite position with roll out ottoman

30"w x 33"/62"d x 42"h seat height: 18" seat depth: 20"

arm height: 24"

408-17p4-500 Baratric infinite position with roll-out ottoman 34"w x 33"/62"d x 42"h

seat height: 18" seat depth: 20" arm height: 24"

408-17-2 Dual infinite position recliners with roll-out ottoman 53"w x 33"/62"d x 42"h

seat height: 18" seat depth: 20" arm height: 24"

seat height: 18" seat depth: 20" arm height: 24"