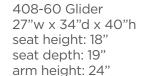

## Annina Glider

The Annina glider offers a soothing gliding motion in a small footprint.

## Annina Glider Recliner

The Annina Glider Recliner offers a soothing gliding motion and effortless recline while maintaining a small footprint. The Gliding motion can be locked by rotating a lever on the side.