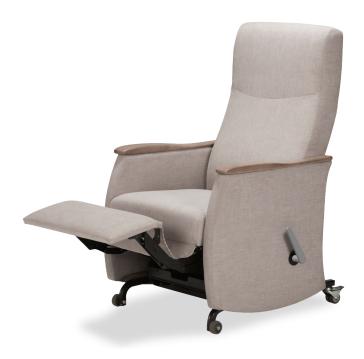

## Annina Glider Recliner

The Annina Glider Recliner offers a soothing gliding motion and effortless recline while maintaining a small footprint. The Gliding motion can be locked by rotating a lever on the side.

## Technical Specs

408-17 Infinite position with roll out ottoman

30"w x 33"/62"d x 42"h seat height: 18" seat depth: 20"

arm height: 24"

408-17p4-500 Baratric infinite position with roll-out ottoman 34"w x 33"/62"d x 42"h