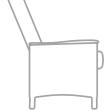

### Annina Recliner

The Annina offers a more dynamic approach to furnishing a hospital space and introduces a new level of versatility and durability, all in a small footprint. You can sit on the patented rolling footrest, it will safely support you.

## Technical Specs

408-17 Infinite position with roll out ottoman

30"w x 33"/62"d x 42"h seat height: 18" seat depth: 20"

arm height: 24"

408-17p4-500 Baratric infinite position with roll-out ottoman 34"w x 33"/62"d x 42"h

seat height: 18" seat depth: 20" arm height: 24"

408-17-2 Dual infinite position recliners with roll-out ottoman 53"w x 33"/62"d x 42"h

seat height: 18" seat depth: 20" arm height: 24"

seat height: 18" seat depth: 20" arm height: 24"