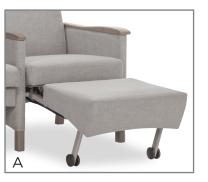

# Annina Waiting

- A Ottoman supports 350 lbs
- B Contoured arm caps for comfort and aesthetics