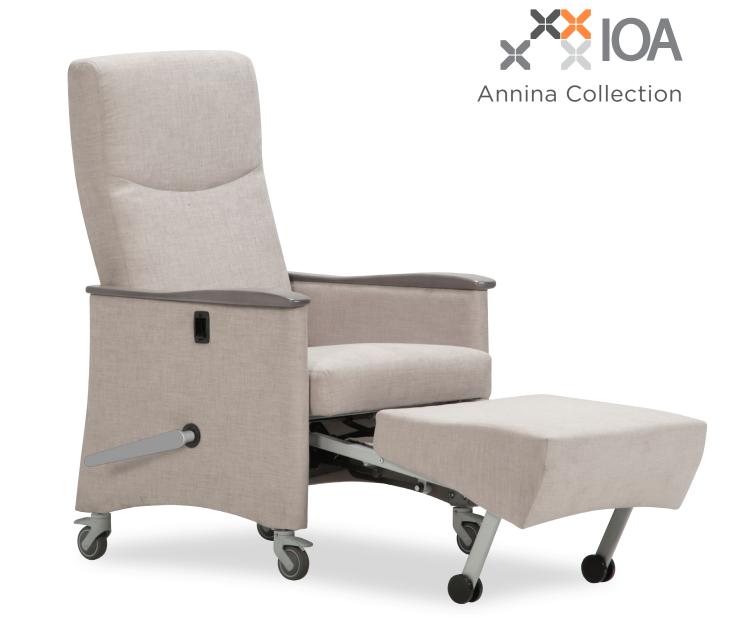

### Annina Recliner

The Annina offers a more dynamic approach to furnishing a hospital space and introduces a new level of versatility and durability, all in a small footprint. You can sit on the patented rolling footrest, it will safely support you.

## Technical Specs

408-17 Infinite position with roll out ottoman

30"w x 33"/62"d x 42"h seat height: 18" seat depth: 20"

arm height: 24"

408-17p4-500 Baratric infinite position with roll-out ottoman 34"w x 33"/62"d x 42"h