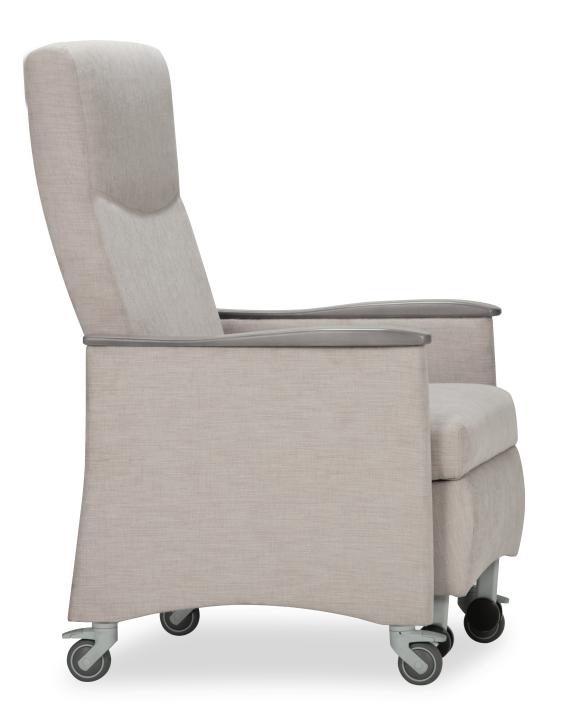

### Annina Recliner

The Annina offers a more dynamic approach to furnishing a hospital space and introduces a new level of versatility and durability, all in a small footprint. You can sit on the patented rolling footrest, it will safely support you.

## Technical Specs

408-17 Infinite position with roll out ottoman

30"w x 33"/62"d x 42"h seat height: 18" seat depth: 20"

arm height: 24"

408-17p4-500 Baratric infinite position with roll-out ottoman 34"w x 33"/62"d x 42"h