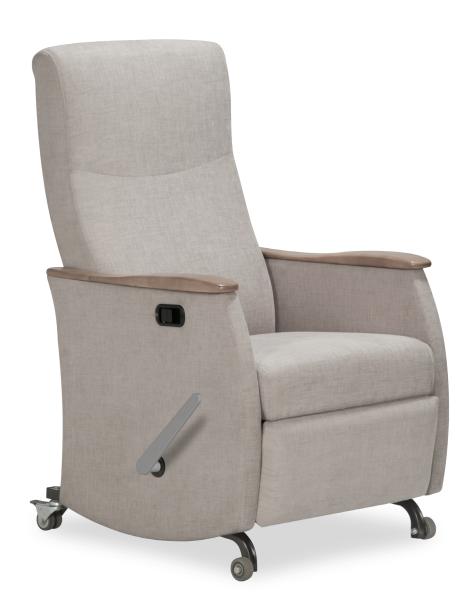

## Annina Glider Recliner

The Annina Glider Recliner offers a soothing gliding motion and effortless recline while maintaining a small footprint. The Gliding motion can be locked by rotating a lever on the side.