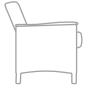

## Annina Glider

The Annina glider offers a soothing gliding motion in a small footprint.

## Annina Glider Recliner

The Annina Glider Recliner offers a soothing gliding motion and effortless recline while maintaining a small footprint. The Gliding motion can be locked by rotating a lever on the side.