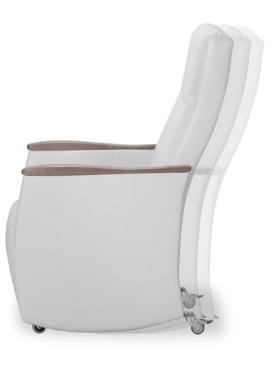

### Annina Recliner

The Annina offers a more dynamic approach to furnishing a hospital space and introduces a new level of versatility and durability, all in a small footprint. You can sit on the patented rolling footrest, it will safely support you.