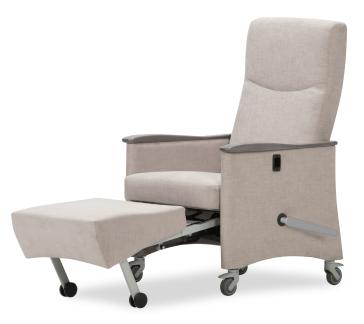

### Annina Recliner

The Annina offers a more dynamic approach to furnishing a hospital space and introduces a new level of versatility and durability, all in a small footprint. You can sit on the patented rolling footrest, it will safely support you.

## Technical Specs

408-17 Infinite position with roll out ottoman

30"w x 33"/62"d x 42"h seat height: 18" seat depth: 20"

arm height: 24"

408-17p4-500 Baratric infinite position with roll-out ottoman 34"w x 33"/62"d x 42"h