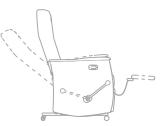

### Annina Recliner

The Annina offers a more dynamic approach to furnishing a hospital space and introduces a new level of versatility and durability, all in a small footprint. You can sit on the patented rolling footrest, it will safely support you.

Conventional recliners are too large and bulky to fit in a waiting room layout. The Annina Failsafe recliner can be joined to standard Annina low back or high back chairs to create space saving multiple seat configurations or used as free standing. Providing a level of comfort and support long needed in waiting rooms.

## Technical Specs

408-17 Infinite position with roll out ottoman

30"w x 33"/62"d x 42"h seat height: 18" seat depth: 20"

arm height: 24"

408-17p4-500 Baratric infinite position with roll-out ottoman 34"w x 33"/62"d x 42"h

seat height: 18" seat depth: 20" arm height: 24"

408-17-2 Dual infinite position recliners with roll-out ottoman 53"w x 33"/62"d x 42"h

seat height: 18" seat depth: 20" arm height: 24"

seat height: 18" seat depth: 20" arm height: 24"