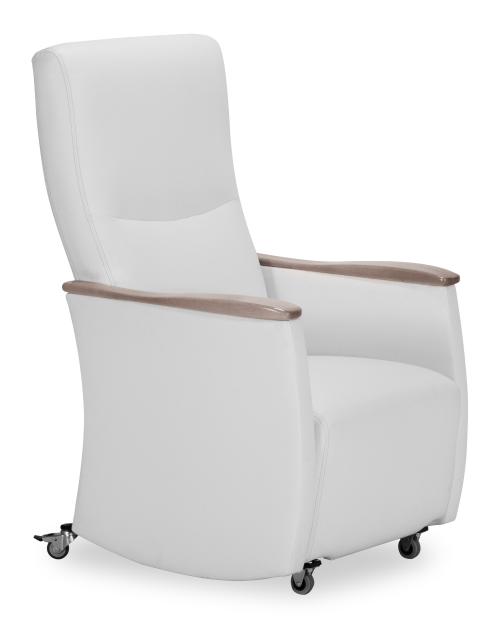

### Annina Recliner

The Annina offers a more dynamic approach to furnishing a hospital space and introduces a new level of versatility and durability, all in a small footprint. You can sit on the patented rolling footrest, it will safely support you.